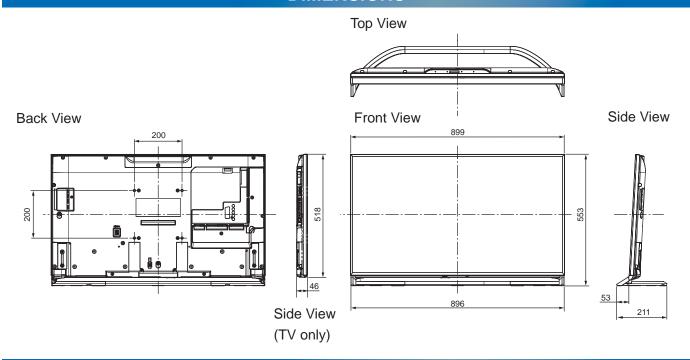

## TX-40CXW804

40" LCD 4K2KTV

| SPECIFICATIONS SPECIF |                          |  |
|--------------------------------------------------------------------------------------------------------------------------------------------------------------------------------------------------------------------------------------------------------------------------------------------------------------------------------------------------------------------------------------------------------------------------------------------------------------------------------------------------------------------------------------------------------------------------------------------------------------------------------------------------------------------------------------------------------------------------------------------------------------------------------------------------------------------------------------------------------------------------------------------------------------------------------------------------------------------------------------------------------------------------------------------------------------------------------------------------------------------------------------------------------------------------------------------------------------------------------------------------------------------------------------------------------------------------------------------------------------------------------------------------------------------------------------------------------------------------------------------------------------------------------------------------------------------------------------------------------------------------------------------------------------------------------------------------------------------------------------------------------------------------------------------------------------------------------------------------------------------------------------------------------------------------------------------------------------------------------------------------------------------------------------------------------------------------------------------------------------------------------|--------------------------|--|
|                                                                                                                                                                                                                                                                                                                                                                                                                                                                                                                                                                                                                                                                                                                                                                                                                                                                                                                                                                                                                                                                                                                                                                                                                                                                                                                                                                                                                                                                                                                                                                                                                                                                                                                                                                                                                                                                                                                                                                                                                                                                                                                                |                          |  |
| Dimensions (W x H x D)                                                                                                                                                                                                                                                                                                                                                                                                                                                                                                                                                                                                                                                                                                                                                                                                                                                                                                                                                                                                                                                                                                                                                                                                                                                                                                                                                                                                                                                                                                                                                                                                                                                                                                                                                                                                                                                                                                                                                                                                                                                                                                         | 899 mm x 553 mm x 211 mm |  |
|                                                                                                                                                                                                                                                                                                                                                                                                                                                                                                                                                                                                                                                                                                                                                                                                                                                                                                                                                                                                                                                                                                                                                                                                                                                                                                                                                                                                                                                                                                                                                                                                                                                                                                                                                                                                                                                                                                                                                                                                                                                                                                                                | (With Pedestal)          |  |
|                                                                                                                                                                                                                                                                                                                                                                                                                                                                                                                                                                                                                                                                                                                                                                                                                                                                                                                                                                                                                                                                                                                                                                                                                                                                                                                                                                                                                                                                                                                                                                                                                                                                                                                                                                                                                                                                                                                                                                                                                                                                                                                                | 899 mm x 518 mm x 46 mm  |  |
|                                                                                                                                                                                                                                                                                                                                                                                                                                                                                                                                                                                                                                                                                                                                                                                                                                                                                                                                                                                                                                                                                                                                                                                                                                                                                                                                                                                                                                                                                                                                                                                                                                                                                                                                                                                                                                                                                                                                                                                                                                                                                                                                | (TV only)                |  |
| Mass                                                                                                                                                                                                                                                                                                                                                                                                                                                                                                                                                                                                                                                                                                                                                                                                                                                                                                                                                                                                                                                                                                                                                                                                                                                                                                                                                                                                                                                                                                                                                                                                                                                                                                                                                                                                                                                                                                                                                                                                                                                                                                                           | 14.0 kg (With Pedestal)  |  |
|                                                                                                                                                                                                                                                                                                                                                                                                                                                                                                                                                                                                                                                                                                                                                                                                                                                                                                                                                                                                                                                                                                                                                                                                                                                                                                                                                                                                                                                                                                                                                                                                                                                                                                                                                                                                                                                                                                                                                                                                                                                                                                                                | 12.5 kg (TV only)        |  |

## **DIMENSIONS**