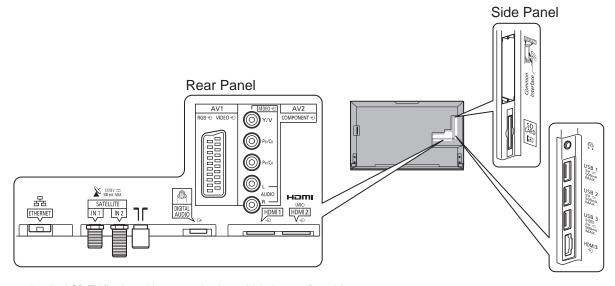

| 12.5 kg (TV only)        |  |

## **DIMENSIONS**



## **JACKS**



## Note:

To make sure that the LCD TV fits the cabinet properly when a high degree of precision is required, we recommend that you use the LCD TV itself to make the necessary cabinet measurements. Panasonic cannot be responsible for inaccuracies in cabinet design or manufacture.

Specifications are subject to change without notice. Non-metric weights and measurements are approximate.