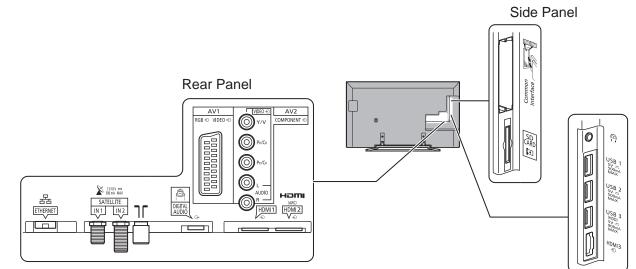

## **TX-43CXW754**

43" LCD 4K2KTV

## **SPECIFICATIONS**

| Dimensions (W x H x D) | 969 mm x 601 mm x 179 mm |
|------------------------|--------------------------|
|                        | (With Pedestal)          |
|                        | 969 mm x 567 mm x 46 mm  |
|                        | (TV only)                |
| Mass                   | 16.0 kg (With Pedestal)  |
|                        | 14.0 kg (TV only)        |

## DIMENSIONS



JACKS



## Note:

To make sure that the LCD TV fits the cabinet properly when a high degree of precision is required, we recommend that you use the LCD TV itself to make the necessary cabinet measurements. Panasonic cannot be responsible for inaccuracies in cabinet design or manufacture.

Specifications are subject to change without notice. Non-metric weights and measurements are approximate.