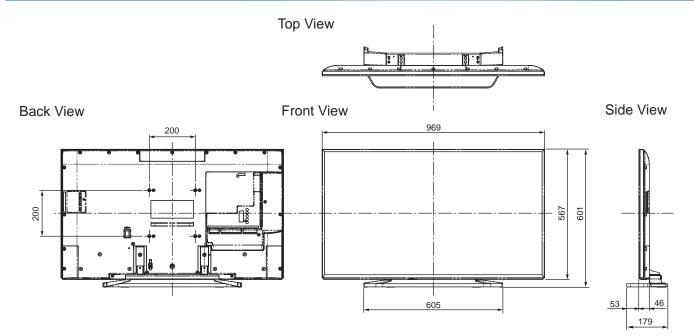

## **SPECIFICATIONS**

| Dimensions (W x H x D) | 969 mm x 601 mm x 179 mm |
|------------------------|--------------------------|
|                        | (With Pedestal)          |
|                        | 969 mm x 567 mm x 46 mm  |
|                        | (TV only)                |
| Mass                   | 16.0 kg (With Pedestal)  |
|                        | 14.0 kg (TV only)        |

## DIMENSIONS

JACKS

## Note:

To make sure that the LCD TV fits the cabinet properly when a high degree of precision is required, we recommend that you use the LCD TV itself to make the necessary cabinet measurements. Panasonic cannot be responsible for inaccuracies in cabinet design or manufacture.