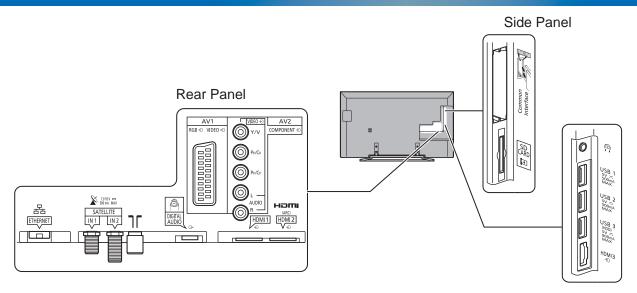

## **TX-49CXF757**

49" LCD 4K2KTV

| SPECIFICATIONS         |                            |  |
|------------------------|----------------------------|--|
|                        |                            |  |
| Dimensions (W x H x D) | 1 100 mm x 677 mm x 230 mm |  |
|                        | (With Pedestal)            |  |
|                        | 1 100 mm x 642 mm x 46 mm  |  |
|                        | (TV only)                  |  |
| Mass                   | 19.0 kg (With Pedestal)    |  |
|                        | 16.5 kg (TV only)          |  |

## **DIMENSIONS**



## **JACKS**



## Note:

To make sure that the LCD TV fits the cabinet properly when a high degree of precision is required, we recommend that you use the LCD TV itself to make the necessary cabinet measurements. Panasonic cannot be responsible for inaccuracies in cabinet design or manufacture.

Specifications are subject to change without notice. Non-metric weights and measurements are approximate.