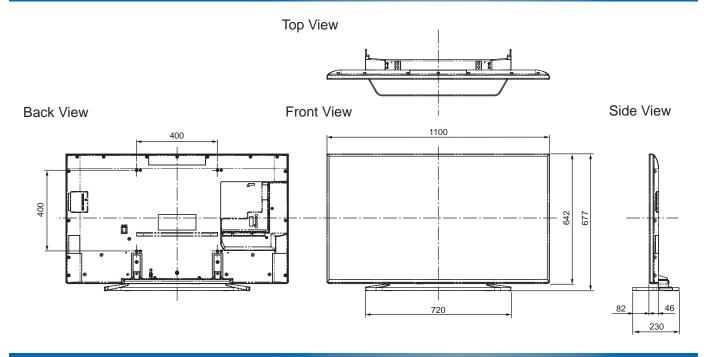

## **TX-49CXF757**

49" LCD 4K2KTV

| SPECIFICATIONS         |                            |  |
|------------------------|----------------------------|--|
|                        |                            |  |
| Dimensions (W x H x D) | 1 100 mm x 677 mm x 230 mm |  |
|                        | (With Pedestal)            |  |
|                        | 1 100 mm x 642 mm x 46 mm  |  |
|                        | (TV only)                  |  |
| Mass                   | 19.0 kg (With Pedestal)    |  |
|                        | 16.5 kg (TV only)          |  |

## **DIMENSIONS**

## Note:

To make sure that the LCD TV fits the cabinet properly when a high degree of precision is required, we recommend that you use the LCD TV itself to make the necessary cabinet measurements. Panasonic cannot be responsible for inaccuracies in cabinet design or manufacture.