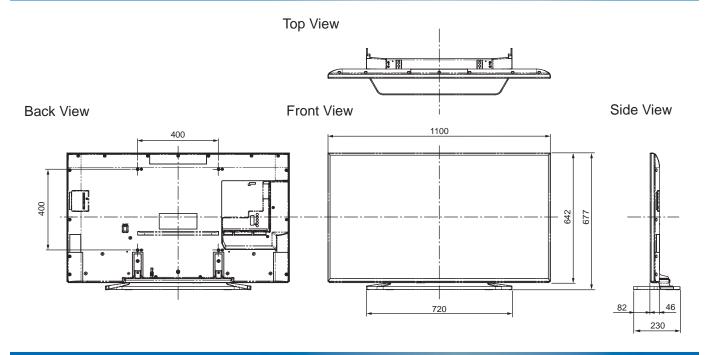

## TX-49CXW754

49" LCD 4K2KTV

| SPECIFICATIONS         |                            |  |
|------------------------|----------------------------|--|
|                        |                            |  |
| Dimensions (W x H x D) | 1 100 mm x 677 mm x 230 mm |  |
|                        | (With Pedestal)            |  |
|                        | 1 100 mm x 642 mm x 46 mm  |  |
|                        | (TV only)                  |  |
| Mass                   | 19.0 kg (With Pedestal)    |  |
|                        | 16.5 kg (TV only)          |  |

## **DIMENSIONS**

## Note:

To make sure that the LCD TV fits the cabinet properly when a high degree of precision is required, we recommend that you use the LCD TV itself to make the necessary cabinet measurements. Panasonic cannot be responsible for inaccuracies in cabinet design or manufacture.