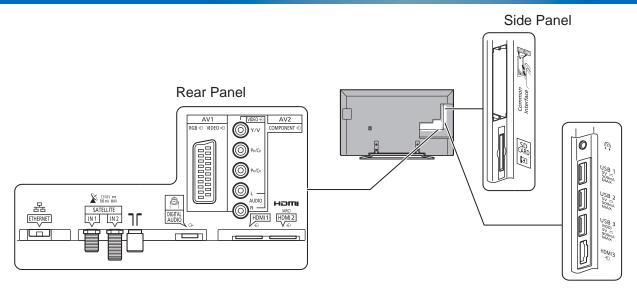

## TX-49CXW754

49" LCD 4K2KTV

| SPECIFICATIONS         |                            |  |
|------------------------|----------------------------|--|
|                        |                            |  |
| Dimensions (W x H x D) | 1 100 mm x 677 mm x 230 mm |  |
|                        | (With Pedestal)            |  |
|                        | 1 100 mm x 642 mm x 46 mm  |  |
|                        | (TV only)                  |  |
| Mass                   | 19.0 kg (With Pedestal)    |  |
|                        | 16.5 kg (TV only)          |  |

## **DIMENSIONS**



## **JACKS**



## Note:

To make sure that the LCD TV fits the cabinet properly when a high degree of precision is required, we recommend that you use the LCD TV itself to make the necessary cabinet measurements. Panasonic cannot be responsible for inaccuracies in cabinet design or manufacture.

Specifications are subject to change without notice. Non-metric weights and measurements are approximate.