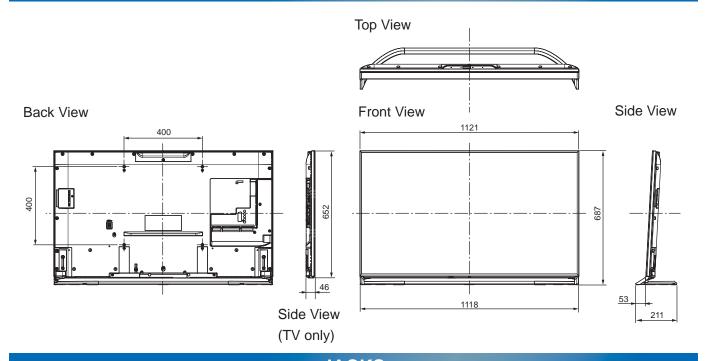

## TX-50CXW804

50" LCD 4K2KTV

| SPECIFICATIONS          |                            |  |
|-------------------------|----------------------------|--|
| Dimensions (W x H x D)  | 1 121 mm x 687 mm x 211 mm |  |
| Differsions (W X A X D) |                            |  |
|                         | (With Pedestal)            |  |
|                         | 1 121 mm x 652 mm x 46 mm  |  |
|                         | (TV only)                  |  |
| Mass                    | 19.5 kg (With Pedestal)    |  |
|                         | 18.0 kg (TV only)          |  |

## **DIMENSIONS**

## Note:

To make sure that the LCD TV fits the cabinet properly when a high degree of precision is required, we recommend that you use the LCD TV itself to make the necessary cabinet measurements. Panasonic cannot be responsible for inaccuracies in cabinet design or manufacture.