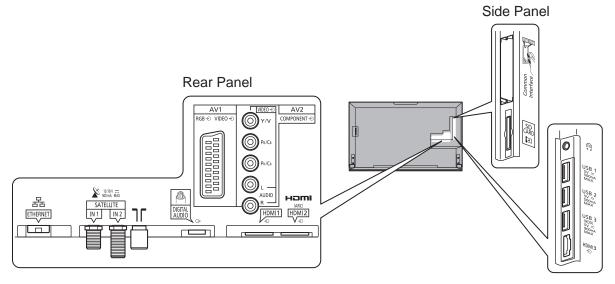

## TX-50CXW804

50" LCD 4K2KTV

| SPECIFICATIONS          |                            |  |
|-------------------------|----------------------------|--|
| Dimensions (W x H x D)  | 1 121 mm x 687 mm x 211 mm |  |
| Differsions (W X A X D) |                            |  |
|                         | (With Pedestal)            |  |
|                         | 1 121 mm x 652 mm x 46 mm  |  |
|                         | (TV only)                  |  |
| Mass                    | 19.5 kg (With Pedestal)    |  |
|                         | 18.0 kg (TV only)          |  |

## **DIMENSIONS**



## **JACKS**



## Note:

To make sure that the LCD TV fits the cabinet properly when a high degree of precision is required, we recommend that you use the LCD TV itself to make the necessary cabinet measurements. Panasonic cannot be responsible for inaccuracies in cabinet design or manufacture.

Specifications are subject to change without notice. Non-metric weights and measurements are approximate.