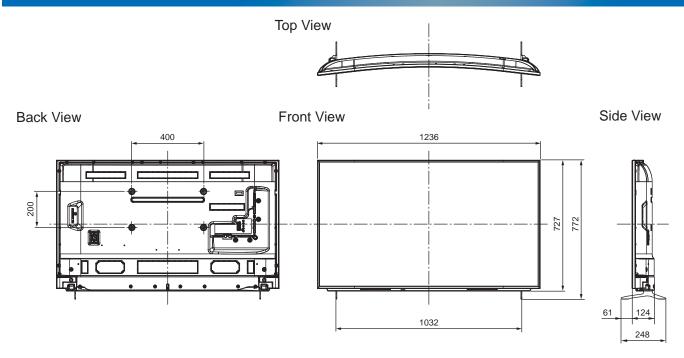

## TX-55CRW734

55" LCD 4K2KTV

| SPECIFICATIONS SPECIF |                            |  |
|--------------------------------------------------------------------------------------------------------------------------------------------------------------------------------------------------------------------------------------------------------------------------------------------------------------------------------------------------------------------------------------------------------------------------------------------------------------------------------------------------------------------------------------------------------------------------------------------------------------------------------------------------------------------------------------------------------------------------------------------------------------------------------------------------------------------------------------------------------------------------------------------------------------------------------------------------------------------------------------------------------------------------------------------------------------------------------------------------------------------------------------------------------------------------------------------------------------------------------------------------------------------------------------------------------------------------------------------------------------------------------------------------------------------------------------------------------------------------------------------------------------------------------------------------------------------------------------------------------------------------------------------------------------------------------------------------------------------------------------------------------------------------------------------------------------------------------------------------------------------------------------------------------------------------------------------------------------------------------------------------------------------------------------------------------------------------------------------------------------------------------|----------------------------|--|
|                                                                                                                                                                                                                                                                                                                                                                                                                                                                                                                                                                                                                                                                                                                                                                                                                                                                                                                                                                                                                                                                                                                                                                                                                                                                                                                                                                                                                                                                                                                                                                                                                                                                                                                                                                                                                                                                                                                                                                                                                                                                                                                                |                            |  |
| Dimensions (W x H x D)                                                                                                                                                                                                                                                                                                                                                                                                                                                                                                                                                                                                                                                                                                                                                                                                                                                                                                                                                                                                                                                                                                                                                                                                                                                                                                                                                                                                                                                                                                                                                                                                                                                                                                                                                                                                                                                                                                                                                                                                                                                                                                         | 1 236 mm x 772 mm x 248 mm |  |
|                                                                                                                                                                                                                                                                                                                                                                                                                                                                                                                                                                                                                                                                                                                                                                                                                                                                                                                                                                                                                                                                                                                                                                                                                                                                                                                                                                                                                                                                                                                                                                                                                                                                                                                                                                                                                                                                                                                                                                                                                                                                                                                                | (With Pedestal)            |  |
|                                                                                                                                                                                                                                                                                                                                                                                                                                                                                                                                                                                                                                                                                                                                                                                                                                                                                                                                                                                                                                                                                                                                                                                                                                                                                                                                                                                                                                                                                                                                                                                                                                                                                                                                                                                                                                                                                                                                                                                                                                                                                                                                | 1 236 mm x 727 mm x 124 mm |  |
|                                                                                                                                                                                                                                                                                                                                                                                                                                                                                                                                                                                                                                                                                                                                                                                                                                                                                                                                                                                                                                                                                                                                                                                                                                                                                                                                                                                                                                                                                                                                                                                                                                                                                                                                                                                                                                                                                                                                                                                                                                                                                                                                | (TV only)                  |  |
| Mass                                                                                                                                                                                                                                                                                                                                                                                                                                                                                                                                                                                                                                                                                                                                                                                                                                                                                                                                                                                                                                                                                                                                                                                                                                                                                                                                                                                                                                                                                                                                                                                                                                                                                                                                                                                                                                                                                                                                                                                                                                                                                                                           | 23.5 kg (With Pedestal)    |  |
|                                                                                                                                                                                                                                                                                                                                                                                                                                                                                                                                                                                                                                                                                                                                                                                                                                                                                                                                                                                                                                                                                                                                                                                                                                                                                                                                                                                                                                                                                                                                                                                                                                                                                                                                                                                                                                                                                                                                                                                                                                                                                                                                | 22.5 kg (TV only)          |  |

## **DIMENSIONS**

## Note:

To make sure that the LCD TV fits the cabinet properly when a high degree of precision is required, we recommend that you use the LCD TV itself to make the necessary cabinet measurements. Panasonic cannot be responsible for inaccuracies in cabinet design or manufacture.