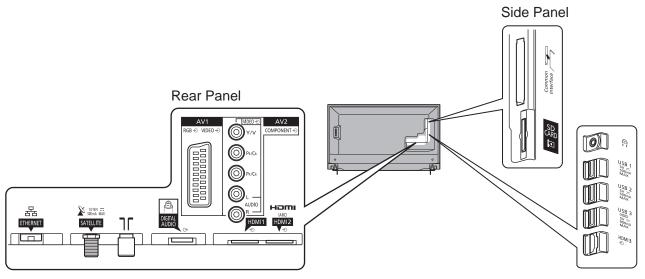

| 22.5 kg (TV only)          |  |

## **DIMENSIONS**



## **JACKS**



## Note:

To make sure that the LCD TV fits the cabinet properly when a high degree of precision is required, we recommend that you use the LCD TV itself to make the necessary cabinet measurements. Panasonic cannot be responsible for inaccuracies in cabinet design or manufacture.

Specifications are subject to change without notice. Non-metric weights and measurements are approximate.