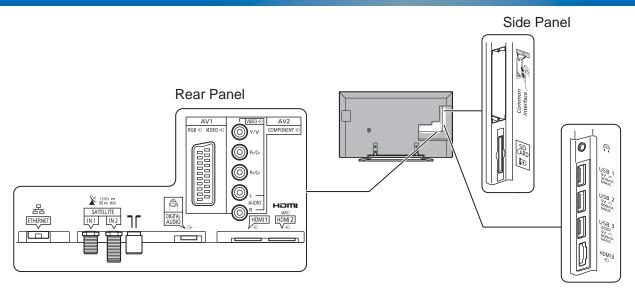

## TX-55CXF757

55" LCD 4K2KTV

| SPECIFICATIONS          |                                       |  |
|-------------------------|---------------------------------------|--|
| Dimensions (My, II y D) | 4 000 7070 11 75 4 70 70 11 000 70 70 |  |
| Dimensions (W x H x D)  | 1 239 mm x 754 mm x 230 mm            |  |
|                         | (With Pedestal)                       |  |
|                         | 1 239 mm x 719 mm x 53 mm             |  |
|                         | (TV only)                             |  |
| Mass                    | 21.5 kg (With Pedestal)               |  |
|                         | 19.0 kg (TV only)                     |  |

## **DIMENSIONS**



## **JACKS**



## Note:

To make sure that the LCD TV fits the cabinet properly when a high degree of precision is required, we recommend that you use the LCD TV itself to make the necessary cabinet measurements. Panasonic cannot be responsible for inaccuracies in cabinet design or manufacture.

Specifications are subject to change without notice. Non-metric weights and measurements are approximate.