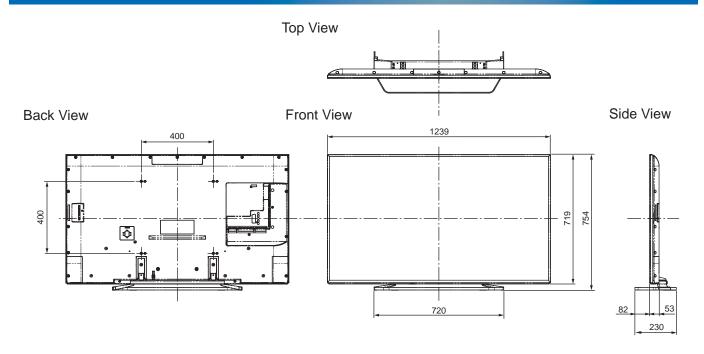

## TX-55CXF757

55" LCD 4K2KTV

| SPECIFICATIONS          |                                       |  |
|-------------------------|---------------------------------------|--|
| Dimensions (My, II y D) | 4 000 7070 11 75 4 70 70 11 000 70 70 |  |
| Dimensions (W x H x D)  | 1 239 mm x 754 mm x 230 mm            |  |
|                         | (With Pedestal)                       |  |
|                         | 1 239 mm x 719 mm x 53 mm             |  |
|                         | (TV only)                             |  |
| Mass                    | 21.5 kg (With Pedestal)               |  |
|                         | 19.0 kg (TV only)                     |  |

## **DIMENSIONS**

## Note:

To make sure that the LCD TV fits the cabinet properly when a high degree of precision is required, we recommend that you use the LCD TV itself to make the necessary cabinet measurements. Panasonic cannot be responsible for inaccuracies in cabinet design or manufacture.