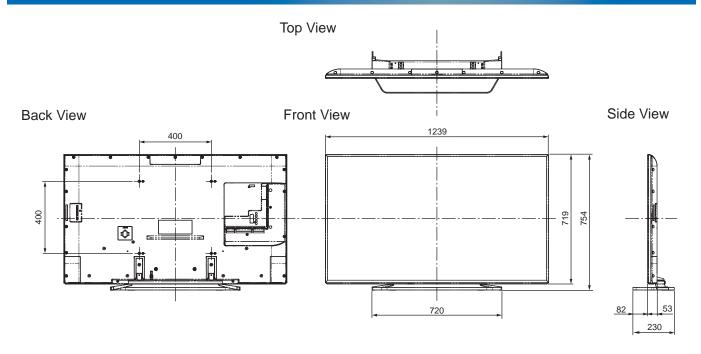

## TX-55CXW754

55" LCD 4K2KTV

| SPECIFICATIONS         |                            |  |
|------------------------|----------------------------|--|
|                        |                            |  |
| Dimensions (W x H x D) | 1 239 mm x 754 mm x 230 mm |  |
|                        | (With Pedestal)            |  |
|                        | 1 239 mm x 719 mm x 53 mm  |  |
|                        | (TV only)                  |  |
| Mass                   | 21.5 kg (With Pedestal)    |  |
|                        | 19.0 kg (TV only)          |  |

## **DIMENSIONS**

## Note:

To make sure that the LCD TV fits the cabinet properly when a high degree of precision is required, we recommend that you use the LCD TV itself to make the necessary cabinet measurements. Panasonic cannot be responsible for inaccuracies in cabinet design or manufacture.