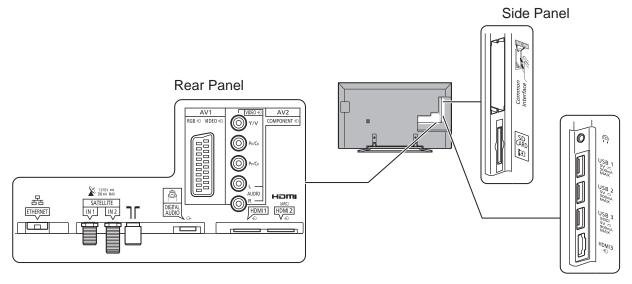

## TX-55CXW754

55" LCD 4K2KTV

| SPECIFICATIONS         |                            |  |
|------------------------|----------------------------|--|
|                        |                            |  |
| Dimensions (W x H x D) | 1 239 mm x 754 mm x 230 mm |  |
|                        | (With Pedestal)            |  |
|                        | 1 239 mm x 719 mm x 53 mm  |  |
|                        | (TV only)                  |  |
| Mass                   | 21.5 kg (With Pedestal)    |  |
|                        | 19.0 kg (TV only)          |  |

## **DIMENSIONS**



## **JACKS**



## Note:

To make sure that the LCD TV fits the cabinet properly when a high degree of precision is required, we recommend that you use the LCD TV itself to make the necessary cabinet measurements. Panasonic cannot be responsible for inaccuracies in cabinet design or manufacture.

Specifications are subject to change without notice. Non-metric weights and measurements are approximate.