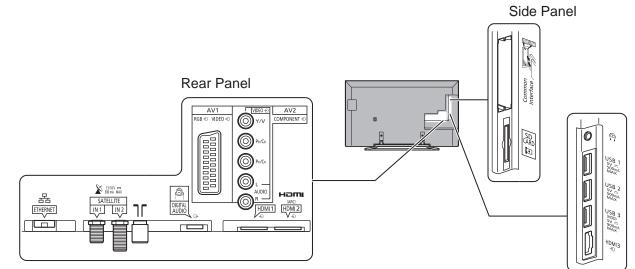

## **TX-60CXW754**

60" LCD 4K2KTV

## **SPECIFICATIONS**

| Dimensions (W x H x D) | 1 347 mm x 816 mm x 300 mm |
|------------------------|----------------------------|
|                        | (With Pedestal)            |
|                        | 1 347 mm x 781 mm x 53 mm  |
|                        | (TV only)                  |
| Mass                   | 25.0 kg (With Pedestal)    |
|                        | 22.5 kg (TV only)          |

## DIMENSIONS



JACKS



## Note:

To make sure that the LCD TV fits the cabinet properly when a high degree of precision is required, we recommend that you use the LCD TV itself to make the necessary cabinet measurements. Panasonic cannot be responsible for inaccuracies in cabinet design or manufacture.

Specifications are subject to change without notice. Non-metric weights and measurements are approximate.