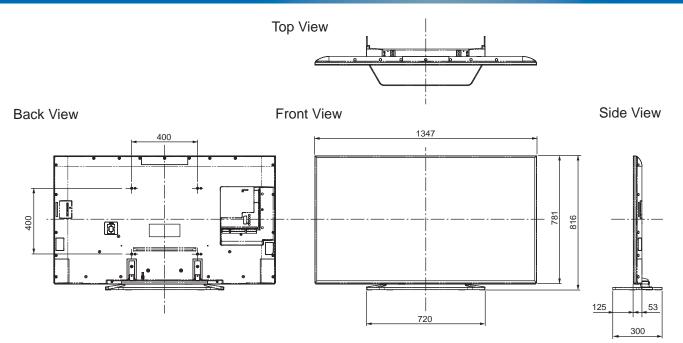

## **SPECIFICATIONS**

| Dimensions (W x H x D) | 1 347 mm x 816 mm x 300 mm |
|------------------------|----------------------------|
|                        | (With Pedestal)            |
|                        | 1 347 mm x 781 mm x 53 mm  |
|                        | (TV only)                  |
| Mass                   | 25.0 kg (With Pedestal)    |
|                        | 22.5 kg (TV only)          |

## DIMENSIONS

JACKS

## Note:

To make sure that the LCD TV fits the cabinet properly when a high degree of precision is required, we recommend that you use the LCD TV itself to make the necessary cabinet measurements. Panasonic cannot be responsible for inaccuracies in cabinet design or manufacture.