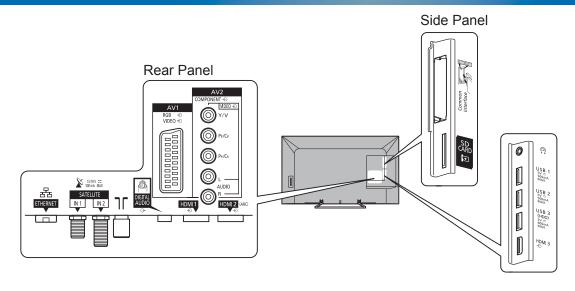

## TX-55ASW754

55" LCD FHDTV

| SPECIFICATIONS         |                            |  |
|------------------------|----------------------------|--|
|                        |                            |  |
| Dimensions (W x H x D) | 1 243 mm x 767 mm x 292 mm |  |
|                        | (With Pedestal)            |  |
|                        | 1 243 mm x 722 mm x 53 mm  |  |
|                        | (TV only)                  |  |
| Mass                   | 20.0 kg (With Pedestal)    |  |
|                        | 19.0 kg (TV only)          |  |

## **DIMENSIONS**



## **JACKS**



## Note

To make sure that the LCD TV fits the cabinet properly when a high degree of precision is required, we recommend that you use the LCD TV itself to make the necessary cabinet measurements. Panasonic cannot be responsible for inaccuracies in cabinet design or manufacture.

Specifications are subject to change without notice. Non-metric weights and measurements are approximate.