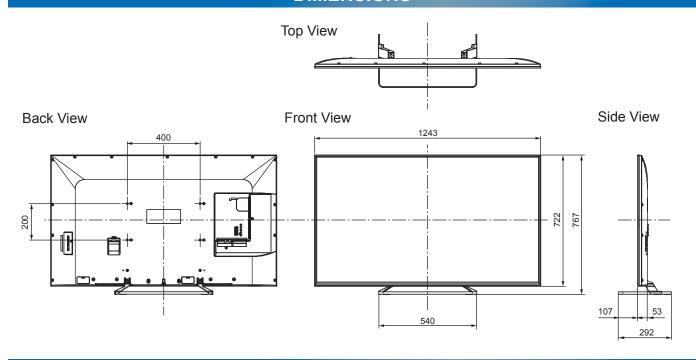

## TX-55ASW754

55" LCD FHDTV

| SPECIFICATIONS         |                            |  |
|------------------------|----------------------------|--|
|                        |                            |  |
| Dimensions (W x H x D) | 1 243 mm x 767 mm x 292 mm |  |
|                        | (With Pedestal)            |  |
|                        | 1 243 mm x 722 mm x 53 mm  |  |
|                        | (TV only)                  |  |
| Mass                   | 20.0 kg (With Pedestal)    |  |
|                        | 19.0 kg (TV only)          |  |

## **DIMENSIONS**

## Note

To make sure that the LCD TV fits the cabinet properly when a high degree of precision is required, we recommend that you use the LCD TV itself to make the necessary cabinet measurements. Panasonic cannot be responsible for inaccuracies in cabinet design or manufacture.