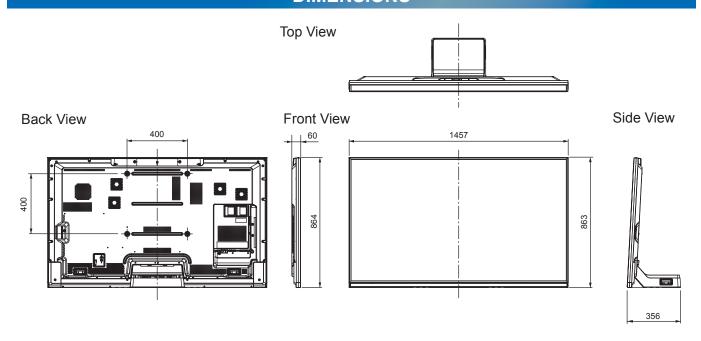

# TX-65AXW904

65" LCD 4K2KTV

| SPECIFICATIONS         |                            |  |
|------------------------|----------------------------|--|
|                        |                            |  |
| Dimensions (W x H x D) | 1 457 mm x 863 mm x 356 mm |  |
|                        | (With Pedestal)            |  |
|                        | 1 457 mm x 864 mm x 60 mm  |  |
|                        | (TV only)                  |  |
| Mass                   | 52.0 kg (With Pedestal)    |  |
|                        | 35.0 kg (TV only)          |  |

### **DIMENSIONS**

#### Note:

To make sure that the LCD TV fits the cabinet properly when a high degree of precision is required, we recommend that you use the LCD TV itself to make the necessary cabinet measurements. Panasonic cannot be responsible for inaccuracies in cabinet design or manufacture.