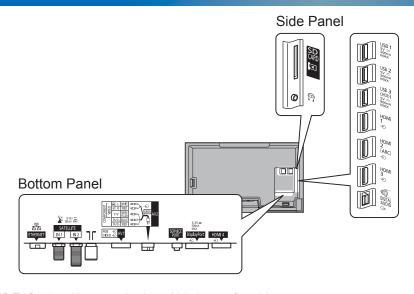

## **Panasonic**

# TX-65AXW904

65" LCD 4K2KTV

| SPECIFICATIONS         |                            |  |
|------------------------|----------------------------|--|
|                        |                            |  |
| Dimensions (W x H x D) | 1 457 mm x 863 mm x 356 mm |  |
|                        | (With Pedestal)            |  |
|                        | 1 457 mm x 864 mm x 60 mm  |  |
|                        | (TV only)                  |  |
| Mass                   | 52.0 kg (With Pedestal)    |  |
|                        | 35.0 kg (TV only)          |  |

### **DIMENSIONS**



### **JACKS**



#### Note:

To make sure that the LCD TV fits the cabinet properly when a high degree of precision is required, we recommend that you use the LCD TV itself to make the necessary cabinet measurements. Panasonic cannot be responsible for inaccuracies in cabinet design or manufacture.

Specifications are subject to change without notice. Non-metric weights and measurements are approximate.