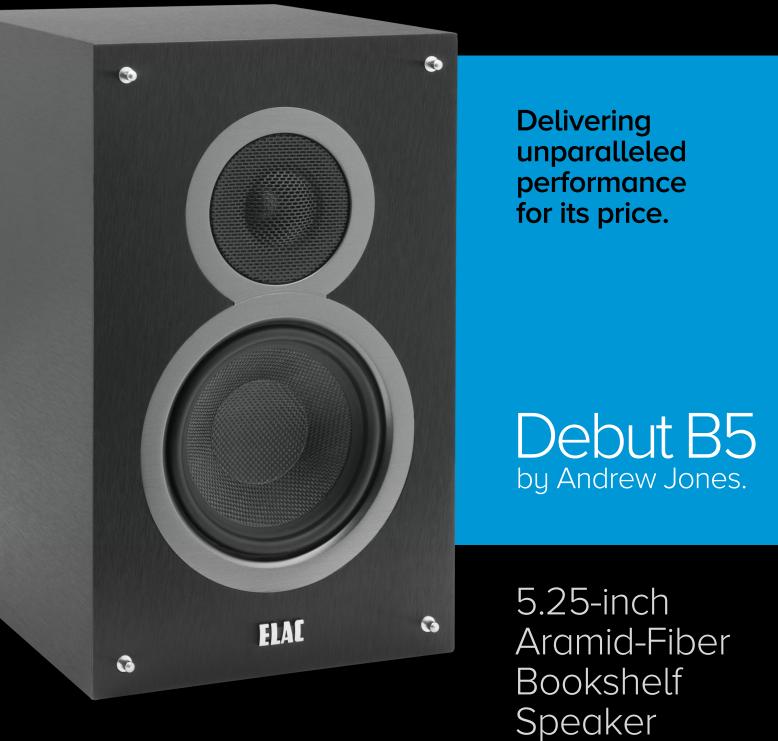

### B5 5.25-inch Aramid-Fiber Bookshelf Speaker

Does the Debut B5 change the game for bookshelf speakers? Absolutely. It's not just its size-to-performance ratio that sets a new standard. The B5 may be the best value in the world of affordable speakers, with sound that surpasses speakers costing many times more.

#### **Custom Drivers**

Both the tweeter and bass driver have been custom designed by Andrew Jones to deliver an exceptional audio experience that can't be delivered with typical off-the-shelf parts.

#### Woven Aramid-Fiber Woofer

Woven aramid fiber offers a superior stiffness-to-weight ratio and damping over common polypropylene or paper cones. The added strength allows more flexibility in design to achieve a smoother, extended frequency response.

#### **Deep-Spheroid Custom Waveguide**

A custom-designed tweeter waveguide with a deep spheroid profile is utilized to improve directivity control and shield the tweeter wavefront from cabinet diffraction.

#### Intricate Crossover

A custom seven-element crossover with audio-grade components is implemented to ensure smooth transition between the drivers.

ELAC AMERICAS, LLC 11145 KNOTT AVE. SUITE E & F CYPRESS, CA 90630