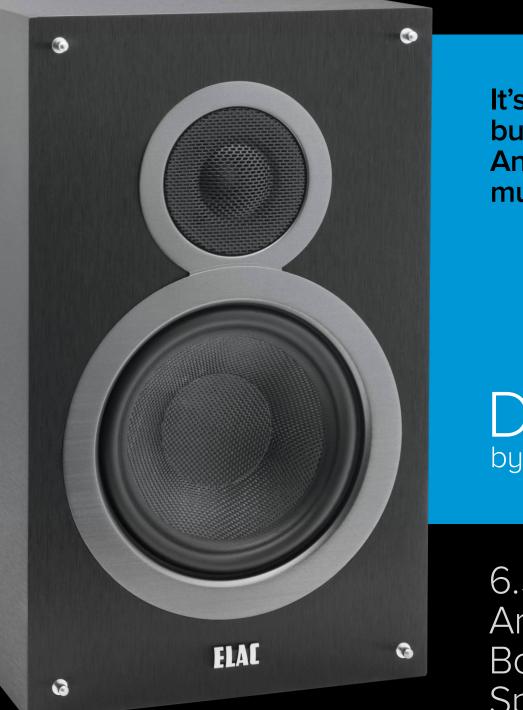

### B6 6.5-inch Aramid-Fiber Bookshelf Speaker

The Debut B6 takes the incredible B5 sound profile and adds an extra dollop of bass and dynamic range, making it a stand-out choice for multi-channel systems and critical music listeners seeking a superb bookshelf speaker that packs real performance and punch.

#### **Custom Drivers**

Both the tweeter and bass driver have been custom designed by Andrew Jones to deliver an exceptional audio experience that can't be delivered with typical off-the-shelf parts.

#### Woven Aramid-Fiber Woofer

Woven aramid fiber offers a superior stiffness-to-weight ratio and damping over common polypropylene or paper cones. The added strength allows more flexibility in design to achieve a smoother, extended frequency response.

#### Deep-Spheroid Custom Waveguide

A custom-designed tweeter waveguide with a deep spheroid profile is utilized to improve directivity control and shield the tweeter wavefront from cabinet diffraction.