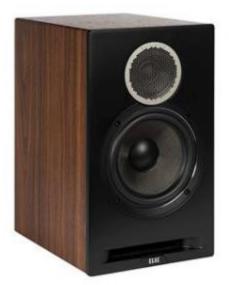

# The Simple Specs

| SPECIFICATIONS       | DBR62                                                     |
|----------------------|-----------------------------------------------------------|
|                      | Bookshelf Speaker                                         |
| Enclosure Type       | 2-Way Bass Reflex                                         |
| Frequency Response   | 44Hz - 35000Hz                                            |
| Nominal Impedance    | 6 Ohms                                                    |
| Sensitivity          | 86db @ 2.83v/1m                                           |
| Crossover Frequency  | 2200Hz                                                    |
| Max Power Input      | 120 Watts                                                 |
| Tweeter              | 1" Cloth Dome                                             |
| Midrange             | n/a                                                       |
| Woofer               | 6.5 Inch Aramid Fiber                                     |
| Cabinet              | CARB2 Rated MDF                                           |
| Port                 | Dual Flared                                               |
| Binding Posts        | 5-Way Metal                                               |
| Cabinet Finishes     | White Baffle, Oak Cabinet<br>Black Baffle, Walnut Cabinet |
| Accessories Included | Magnetic grill                                            |
| Weight               | TBD                                                       |
| Dimensions (HxWxD)   | TBD                                                       |

# The life of sound.

Debut Reference Series

DBR62BK

ELAC DEBUT REFERENCE 6.5" BOOKSHELF SPEAKERS BLACK DBR62BK

DCR52BK

ELAC DEBUT REFERENCE 5.25"
CENTRE SPEAKER BLACK
DCR52BK

DFR52BK

ELAC DEBUT REFERENCE 5.25" FLOOR STAND SPEAKER BLACK DFR52BK