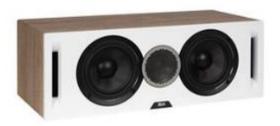

|                      | DCR52                                                     |
|----------------------|-----------------------------------------------------------|
| SPECIFICATIONS       | Center Channel Speaker                                    |
| Enclosure Type       | 2-Way Bass Reflex                                         |
| Frequency Response   | 55Hz - 35000Hz                                            |
| Nominal Impedance    | 8 Ohms                                                    |
| Sensitivity          | 87db @ 2.83v/1m                                           |
| Crossover Frequency  | 2200Hz                                                    |
| Max Power Input      | 120 Watts                                                 |
| Tweeter              | 1" Cloth Dome                                             |
| Midrange             | n/a                                                       |
| Woofer               | 2 x 5.25 Inch Aramid Fiber                                |
| Cabinet              | CARB2 Rated MDF                                           |
| Port                 | Dual Flared                                               |
| Binding Posts        | 5-Way Metal                                               |
| Cabinet Finishes     | White Baffle, Oak Cabinet<br>Black Baffle, Walnut Cabinet |
| Accessories Included | Magnetic grill                                            |
| Weight               | TBD                                                       |
| Dimensions (HxWxD)   | TBD                                                       |

# The life of sound.

Debut Reference Series

DBR62BK

ELAC DEBUT REFERENCE 6.5" BOOKSHELF SPEAKERS BLACK DBR62BK

DCR52BK

ELAC DEBUT REFERENCE 5.25"
CENTRE SPEAKER BLACK
DCR52BK

DFR52BK

ELAC DEBUT REFERENCE 5.25" FLOOR STAND SPEAKER BLACK DFR52BK

DBR62W

ELAC DEBUT REFERENCE 6.5" BOOKSHELF SPEAKERS WHITE DBR62W

DCR52W

ELAC DEBUT REFERENCE 5.25" CENTRE SPEAKER WHITE DCR52W

DFR52W

ELAC DEBUT REFERENCE 5.25" FLOOR STAND SPEAKER WHITE DFR52W