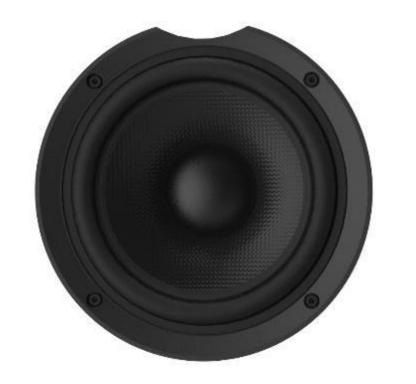

### **Cast Chassis Woofer**

Our new cast chassis woofer provides improved stiffness for both strengthening the front baffle and minimizing chassis resonances.

### Cone

Material: Aramid Woven

Finish: Satin Black