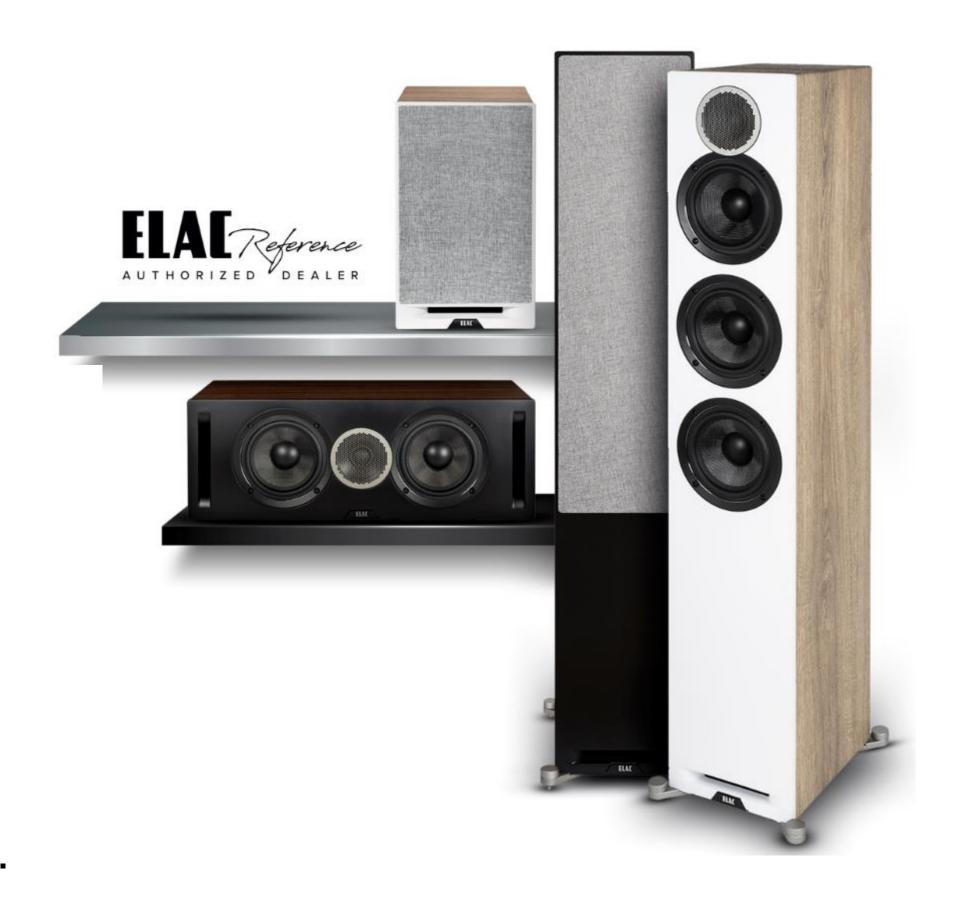

# **Finishes**

Cabinet: White Baffle Oak Cabinet

Cabinet: Black Baffle Walnut Cabinet

Grille: Woven Fabric

# The life of sound.

Debut Reference Series

DBR62BK

ELAC DEBUT REFERENCE 6.5" BOOKSHELF SPEAKERS BLACK DBR62BK

DCR52BK

ELAC DEBUT REFERENCE 5.25"
CENTRE SPEAKER BLACK
DCR52BK

DFR52BK

ELAC DEBUT REFERENCE 5.25" FLOOR STAND SPEAKER BLACK DFR52BK

DBR62W

ELAC DEBUT REFERENCE 6.5" BOOKSHELF SPEAKERS WHITE DBR62W

DCR52W

ELAC DEBUT REFERENCE 5.25" CENTRE SPEAKER WHITE DCR52W

DFR52W

ELAC DEBUT REFERENCE 5.25" FLOOR STAND SPEAKER WHITE DFR52W