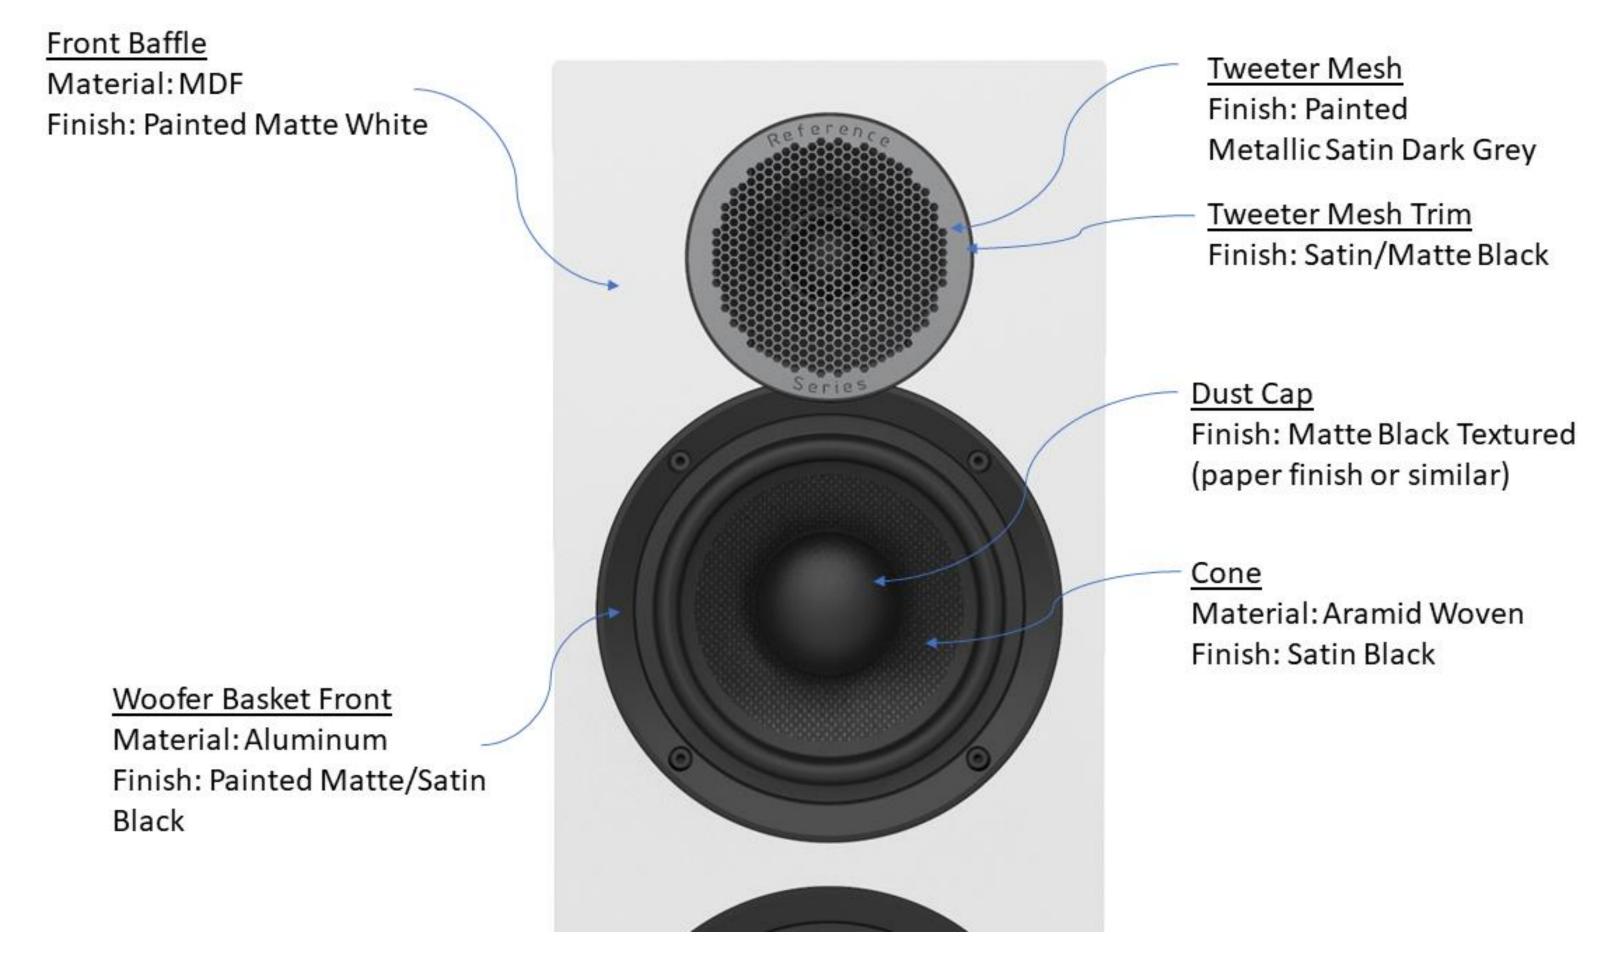

# Design Elements

The Art of Sound

Front Baffle

Material: MDF

Finish: Painted Matte Black

Woofer Basket Front Material: Aluminum

Finish: Painted Matte/Satin

Black

### **BLACK MODEL**

Tweeter Mesh

Finish: Painted

Metallic Satin Dark Grey

Tweeter Mesh Trim

Finish: Satin/Matte Black

### Dust Cap

Finish: Matte Black Textured

(paper finish or similar)

### Cone

Material: Aramid Woven

Finish: Satin Black