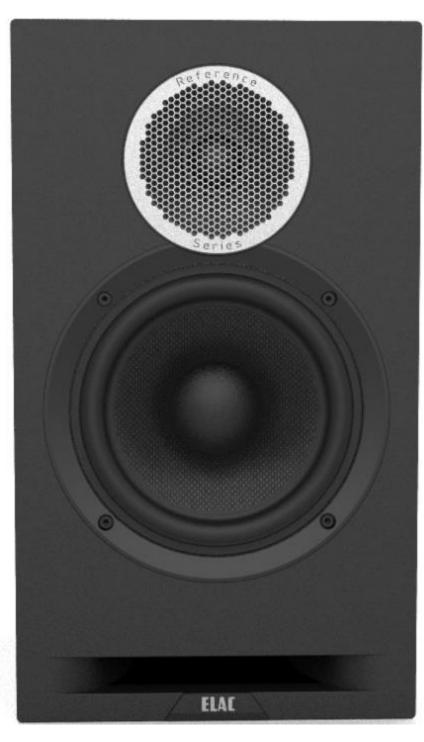

# Our design goals!

Building on the iconic status of ELAC's Debut Series, a new Reference line emerges for our exclusive dealers.

The Debut Reference brings significant acoustical and visual advancements. Designed to blend with traditional or contemporary styles.

Debut Reference sounds as great as it looks!

The new Debut Reference series matches fresh visual elegance with remarkable sound to bring you what promises to be a new classic in ELAC's lineup.

## What is Reference Series

- Building on the iconic status of ELAC's Debut Series, a new Reference line emerges for our exclusive dealers.
- The Debut Reference brings significant acoustical and visual advancements.
- Designed to blend with traditional or contemporary styles.
- Debut Reference sounds as great as it looks!

# The life of sound.

Debut Reference Series

DBR62BK

ELAC DEBUT REFERENCE 6.5" BOOKSHELF SPEAKERS BLACK DBR62BK

DCR52BK

ELAC DEBUT REFERENCE 5.25"
CENTRE SPEAKER BLACK
DCR52BK

DFR52BK

ELAC DEBUT REFERENCE 5.25" FLOOR STAND SPEAKER BLACK DFR52BK