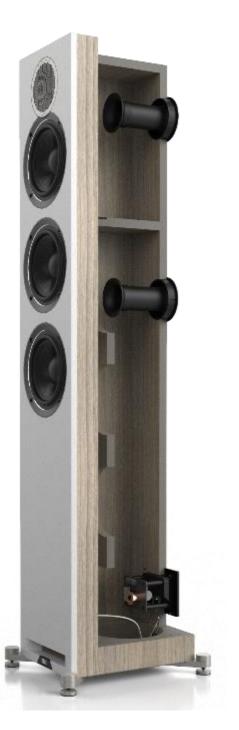

| CDECIFICATIONS       | DFR52                                                     |
|----------------------|-----------------------------------------------------------|
| SPECIFICATIONS       | Floorstanding Speaker                                     |
| Enclosure Type       | 3 - Way Bass Reflex                                       |
| Frequency Response   | 42Hz - 35000hz                                            |
| Nominal Impedance    | 6 Ohms                                                    |
| Sensitivity          | 87db @ 2.83v/1m                                           |
| Crossover Frequency  | 90Hz/2200Hz                                               |
| Max Power Input      | 140 Watts                                                 |
| Tweeter              | 1" Cloth Dome                                             |
| Midrange             | 5.25 inch Aramid Fiber                                    |
| Woofer               | 2 x 5.25 Inch Aramid Fiber                                |
| Cabinet              | CARB2 Rated MDF                                           |
| Port                 | 3 x Dual Flared                                           |
| Binding Posts        | 5-Way Metal                                               |
| Cabinet Finishes     | White Baffle, Oak Cabinet<br>Black Baffle, Walnut Cabinet |
| Accessories Included | Magnetic grill                                            |
| Weight               | TBD                                                       |
| Dimensions (HxWxD)   | TBD                                                       |
|                      |                                                           |

# The life of sound.

The Art of Sound

Our New Cast Chassis Driver

Key Features

### **Dual Flared Slot Port**

Our new dual flared slot vent allows for lower noise and higher bass output for improved bass dynamics.

### **Enhanced Bracing**

A new full perimeter brace that joins the top and the side panels significantly lessens cabinet vibrations, reducing cabinet coloration.

### **Cast Chassis Woofer**

Our new cast chassis woofer provides improved stiffness for both strengthening the front baffle and minimizing chassis resonances.