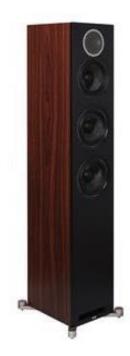

| CDECIFICATIONS       | DFR52                                                     |
|----------------------|-----------------------------------------------------------|
| SPECIFICATIONS       | Floorstanding Speaker                                     |
| Enclosure Type       | 3 - Way Bass Reflex                                       |
| Frequency Response   | 42Hz - 35000hz                                            |
| Nominal Impedance    | 6 Ohms                                                    |
| Sensitivity          | 87db @ 2.83v/1m                                           |
| Crossover Frequency  | 90Hz/2200Hz                                               |
| Max Power Input      | 140 Watts                                                 |
| Tweeter              | 1" Cloth Dome                                             |
| Midrange             | 5.25 inch Aramid Fiber                                    |
| Woofer               | 2 x 5.25 Inch Aramid Fiber                                |
| Cabinet              | CARB2 Rated MDF                                           |
| Port                 | 3 x Dual Flared                                           |
| Binding Posts        | 5-Way Metal                                               |
| Cabinet Finishes     | White Baffle, Oak Cabinet<br>Black Baffle, Walnut Cabinet |
| Accessories Included | Magnetic grill                                            |
| Weight               | TBD                                                       |
| Dimensions (HxWxD)   | TBD                                                       |
|                      |                                                           |

# The life of sound.

Debut Reference Series

DBR62BK

ELAC DEBUT REFERENCE 6.5" BOOKSHELF SPEAKERS BLACK DBR62BK

DCR52BK

ELAC DEBUT REFERENCE 5.25"
CENTRE SPEAKER BLACK
DCR52BK

DFR52BK

ELAC DEBUT REFERENCE 5.25" FLOOR STAND SPEAKER BLACK DFR52BK