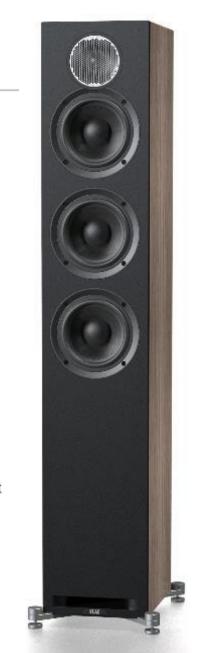

# The life of sound.

Debut Reference Series

DBR62BK

ELAC DEBUT REFERENCE 6.5" BOOKSHELF SPEAKERS BLACK DBR62BK

DCR52BK

ELAC DEBUT REFERENCE 5.25"
CENTRE SPEAKER BLACK
DCR52BK

DFR52BK

ELAC DEBUT REFERENCE 5.25" FLOOR STAND SPEAKER BLACK DFR52BK