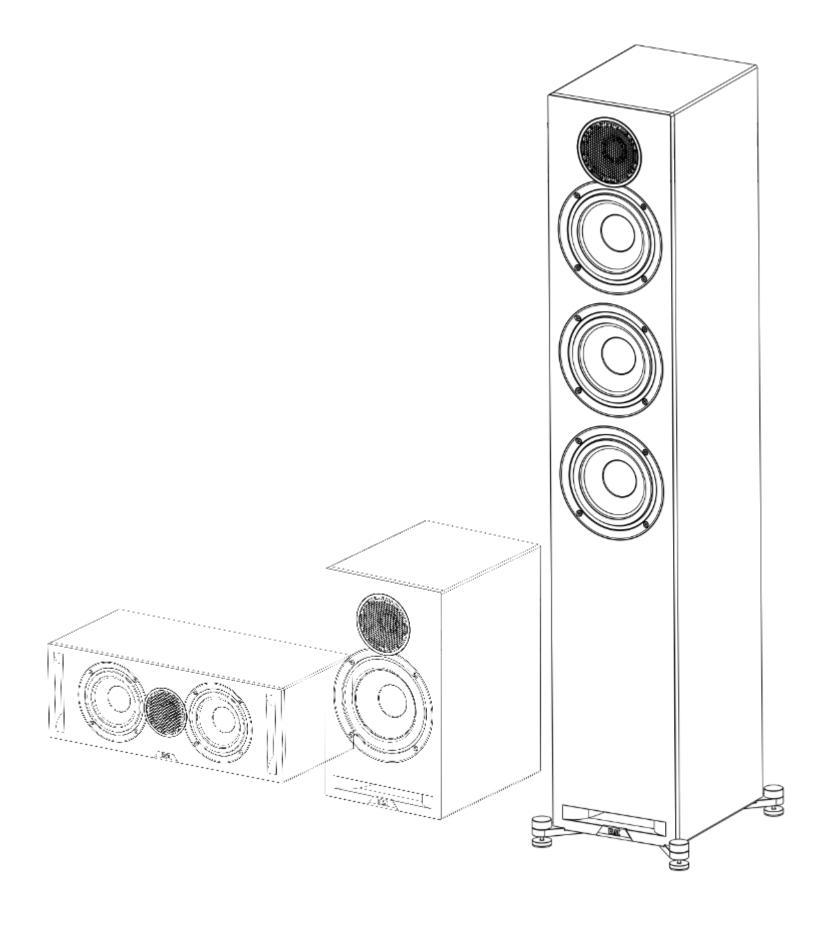

# The life of sound.

Debut Reference Series

DBR62BK

ELAC DEBUT REFERENCE 6.5" BOOKSHELF SPEAKERS BLACK DBR62BK

DCR52BK

ELAC DEBUT REFERENCE 5.25"
CENTRE SPEAKER BLACK
DCR52BK

DFR52BK

ELAC DEBUT REFERENCE 5.25" FLOOR STAND SPEAKER BLACK DFR52BK

DBR62W

ELAC DEBUT REFERENCE 6.5" BOOKSHELF SPEAKERS WHITE DBR62W

DCR52W

ELAC DEBUT REFERENCE 5.25" CENTRE SPEAKER WHITE DCR52W

DFR52W

ELAC DEBUT REFERENCE 5.25" FLOOR STAND SPEAKER WHITE DFR52W