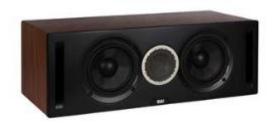

|                      | DCR52                                                     |
|----------------------|-----------------------------------------------------------|
| SPECIFICATIONS       | Center Channel Speaker                                    |
| Enclosure Type       | 2-Way Bass Reflex                                         |
| Frequency Response   | 55Hz - 35000Hz                                            |
| Nominal Impedance    | 8 Ohms                                                    |
| Sensitivity          | 87db @ 2.83v/1m                                           |
| Crossover Frequency  | 2200Hz                                                    |
| Max Power Input      | 120 Watts                                                 |
| Tweeter              | 1" Cloth Dome                                             |
| Midrange             | n/a                                                       |
| Woofer               | 2 x 5.25 Inch Aramid Fiber                                |
| Cabinet              | CARB2 Rated MDF                                           |
| Port                 | Dual Flared                                               |
| Binding Posts        | 5-Way Metal                                               |
| Cabinet Finishes     | White Baffle, Oak Cabinet<br>Black Baffle, Walnut Cabinet |
| Accessories Included | Magnetic grill                                            |
| Weight               | TBD                                                       |
| Dimensions (HxWxD)   | TBD                                                       |

# The life of sound.

Debut Reference Series

DBR62BK

ELAC DEBUT REFERENCE 6.5" BOOKSHELF SPEAKERS BLACK DBR62BK

DCR52BK

ELAC DEBUT REFERENCE 5.25"
CENTRE SPEAKER BLACK
DCR52BK

DFR52BK

ELAC DEBUT REFERENCE 5.25" FLOOR STAND SPEAKER BLACK DFR52BK