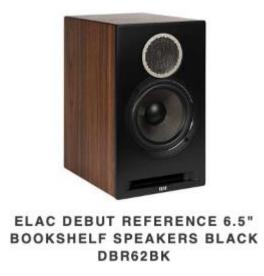

# The Simple Specs

| SPECIFICATIONS       | DBR62                                                     |
|----------------------|-----------------------------------------------------------|
|                      | Bookshelf Speaker                                         |
| Enclosure Type       | 2-Way Bass Reflex                                         |
| Frequency Response   | 44Hz - 35000Hz                                            |
| Nominal Impedance    | 6 Ohms                                                    |
| Sensitivity          | 86db @ 2.83v/1m                                           |
| Crossover Frequency  | 2200Hz                                                    |
| Max Power Input      | 120 Watts                                                 |
| Tweeter              | 1" Cloth Dome                                             |
| Midrange             | n/a                                                       |
| Woofer               | 6.5 Inch Aramid Fiber                                     |
| Cabinet              | CARB2 Rated MDF                                           |
| Port                 | Dual Flared                                               |
| Binding Posts        | 5-Way Metal                                               |
| Cabinet Finishes     | White Baffle, Oak Cabinet<br>Black Baffle, Walnut Cabinet |
| Accessories Included | Magnetic grill                                            |
| Weight               | TBD                                                       |
| Dimensions (HxWxD)   | TBD                                                       |

# The life of sound.

Debut Reference Series

DBR62BK

ELAC DEBUT REFERENCE 6.5" BOOKSHELF SPEAKERS BLACK DBR62BK

DCR52BK

ELAC DEBUT REFERENCE 5.25"
CENTRE SPEAKER BLACK
DCR52BK

DFR52BK

ELAC DEBUT REFERENCE 5.25" FLOOR STAND SPEAKER BLACK DFR52BK