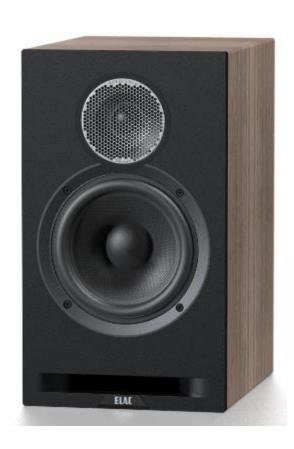

# The Simple Specs

| SPECIFICATIONS       | DBR62                                                     |
|----------------------|-----------------------------------------------------------|
|                      | Bookshelf Speaker                                         |
| Enclosure Type       | 2-Way Bass Reflex                                         |
| Frequency Response   | 44Hz - 35000Hz                                            |
| Nominal Impedance    | 6 Ohms                                                    |
| Sensitivity          | 86db @ 2.83v/1m                                           |
| Crossover Frequency  | 2200Hz                                                    |
| Max Power Input      | 120 Watts                                                 |
| Tweeter              | 1" Cloth Dome                                             |
| Midrange             | n/a                                                       |
| Woofer               | 6.5 Inch Aramid Fiber                                     |
| Cabinet              | CARB2 Rated MDF                                           |
| Port                 | Dual Flared                                               |
| Binding Posts        | 5-Way Metal                                               |
| Cabinet Finishes     | White Baffle, Oak Cabinet<br>Black Baffle, Walnut Cabinet |
| Accessories Included | Magnetic grill                                            |
| Weight               | TBD                                                       |
| Dimensions (HxWxD)   | TBD                                                       |

# The life of sound.

Debut Reference Series

DBR62BK

ELAC DEBUT REFERENCE 6.5" BOOKSHELF SPEAKERS BLACK DBR62BK

DCR52BK

ELAC DEBUT REFERENCE 5.25"
CENTRE SPEAKER BLACK
DCR52BK

DFR52BK

ELAC DEBUT REFERENCE 5.25" FLOOR STAND SPEAKER BLACK DFR52BK

DBR62W

ELAC DEBUT REFERENCE 6.5" BOOKSHELF SPEAKERS WHITE DBR62W

DCR52W

ELAC DEBUT REFERENCE 5.25" CENTRE SPEAKER WHITE DCR52W

DFR52W

ELAC DEBUT REFERENCE 5.25" FLOOR STAND SPEAKER WHITE DFR52W