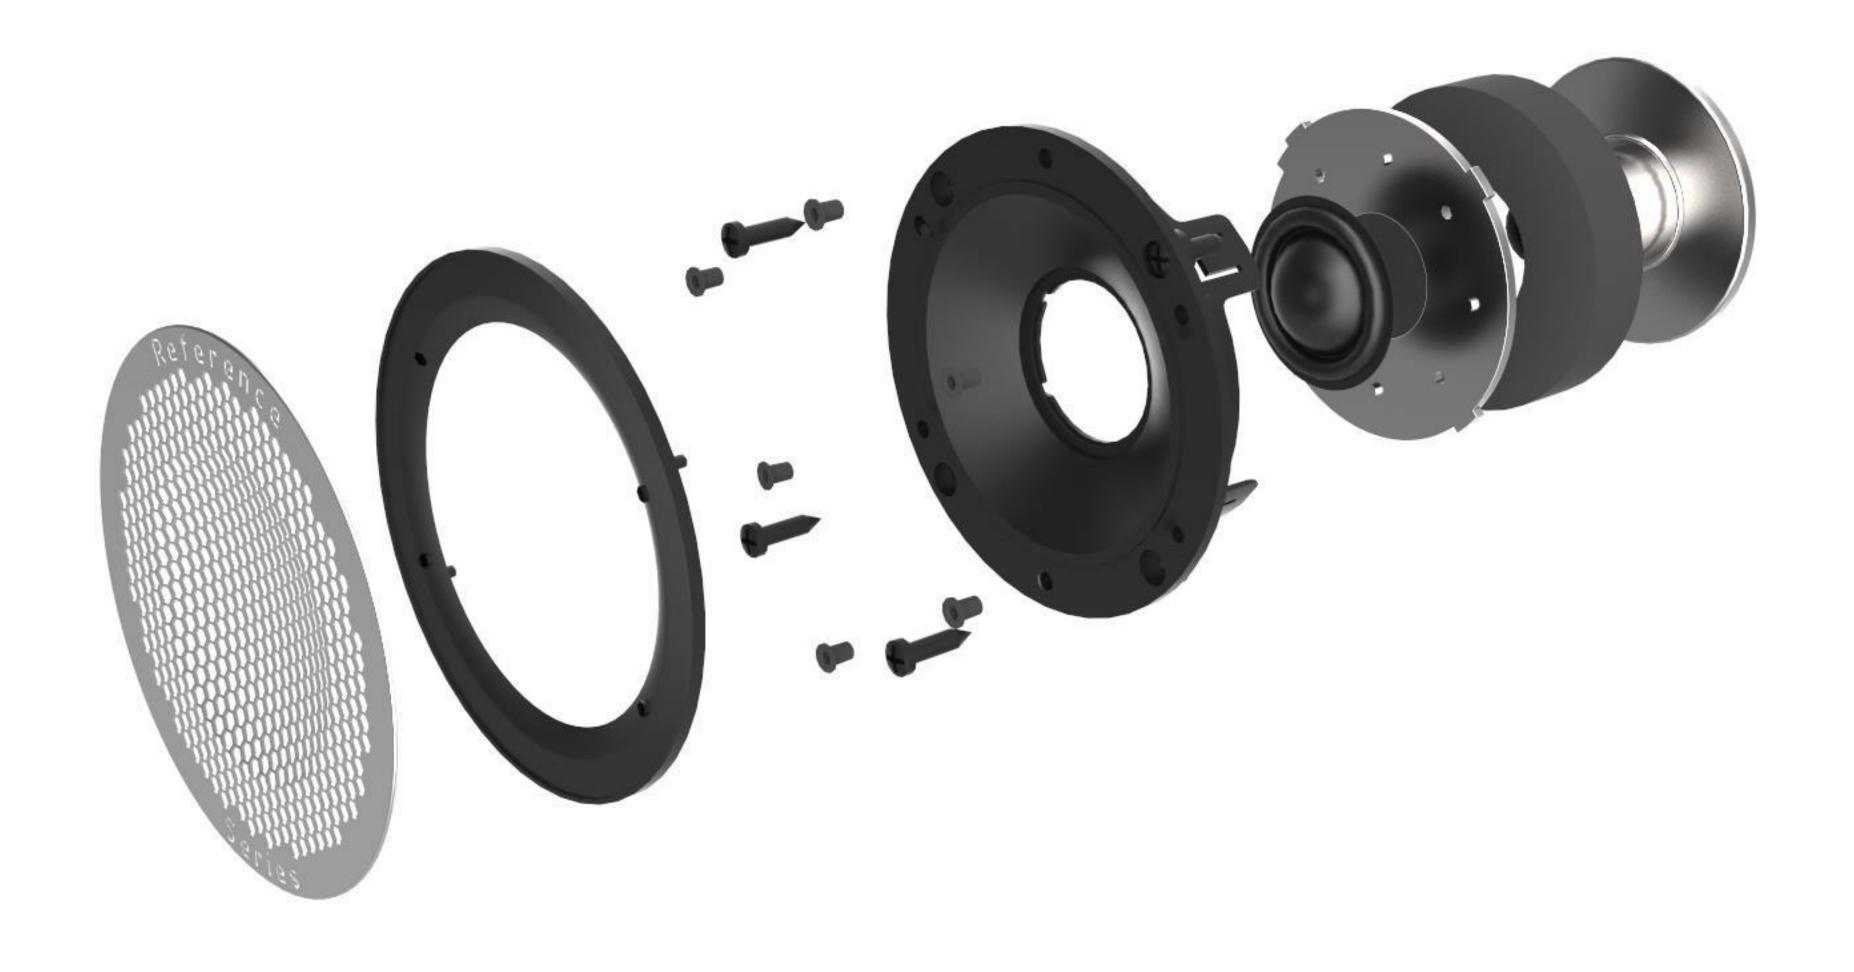

### Improved High Frequency Response

A newly developed waveguide combined with a more open grill design enhances upper high frequency response.

# Design Elements

The Art of Sound

Front Baffle

Material: MDF

Finish: Painted Matte Black

Woofer Basket Front Material: Aluminum

Finish: Painted Matte/Satin

Black

### **BLACK MODEL**

Tweeter Mesh

Finish: Painted

Metallic Satin Dark Grey

Tweeter Mesh Trim

Finish: Satin/Matte Black