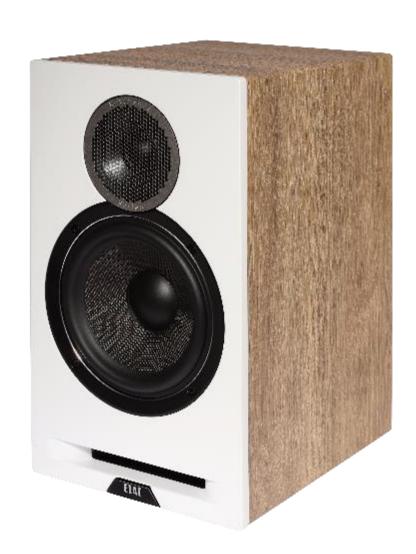

# The Simple Specs

| SPECIFICATIONS       | DBR62                                                     |
|----------------------|-----------------------------------------------------------|
|                      | Bookshelf Speaker                                         |
| Enclosure Type       | 2-Way Bass Reflex                                         |
| Frequency Response   | 44Hz - 35000Hz                                            |
| Nominal Impedance    | 6 Ohms                                                    |
| Sensitivity          | 86db @ 2.83v/1m                                           |
| Crossover Frequency  | 2200Hz                                                    |
| Max Power Input      | 120 Watts                                                 |
| Tweeter              | 1" Cloth Dome                                             |
| Midrange             | n/a                                                       |
| Woofer               | 6.5 Inch Aramid Fiber                                     |
| Cabinet              | CARB2 Rated MDF                                           |
| Port                 | Dual Flared                                               |
| Binding Posts        | 5-Way Metal                                               |
| Cabinet Finishes     | White Baffle, Oak Cabinet<br>Black Baffle, Walnut Cabinet |
| Accessories Included | Magnetic grill                                            |
| Weight               | TBD                                                       |
| Dimensions (HxWxD)   | TBD                                                       |

# **Finishes**

Cabinet: White Baffle Oak Cabinet

Cabinet: Black Baffle Walnut Cabinet

Grille: Woven Fabric

DBR62W

ELAC DEBUT REFERENCE 6.5" BOOKSHELF SPEAKERS WHITE DBR62W

DCR52W

ELAC DEBUT REFERENCE 5.25" CENTRE SPEAKER WHITE DCR52W

DFR52W

ELAC DEBUT REFERENCE 5.25" FLOOR STAND SPEAKER WHITE DFR52W