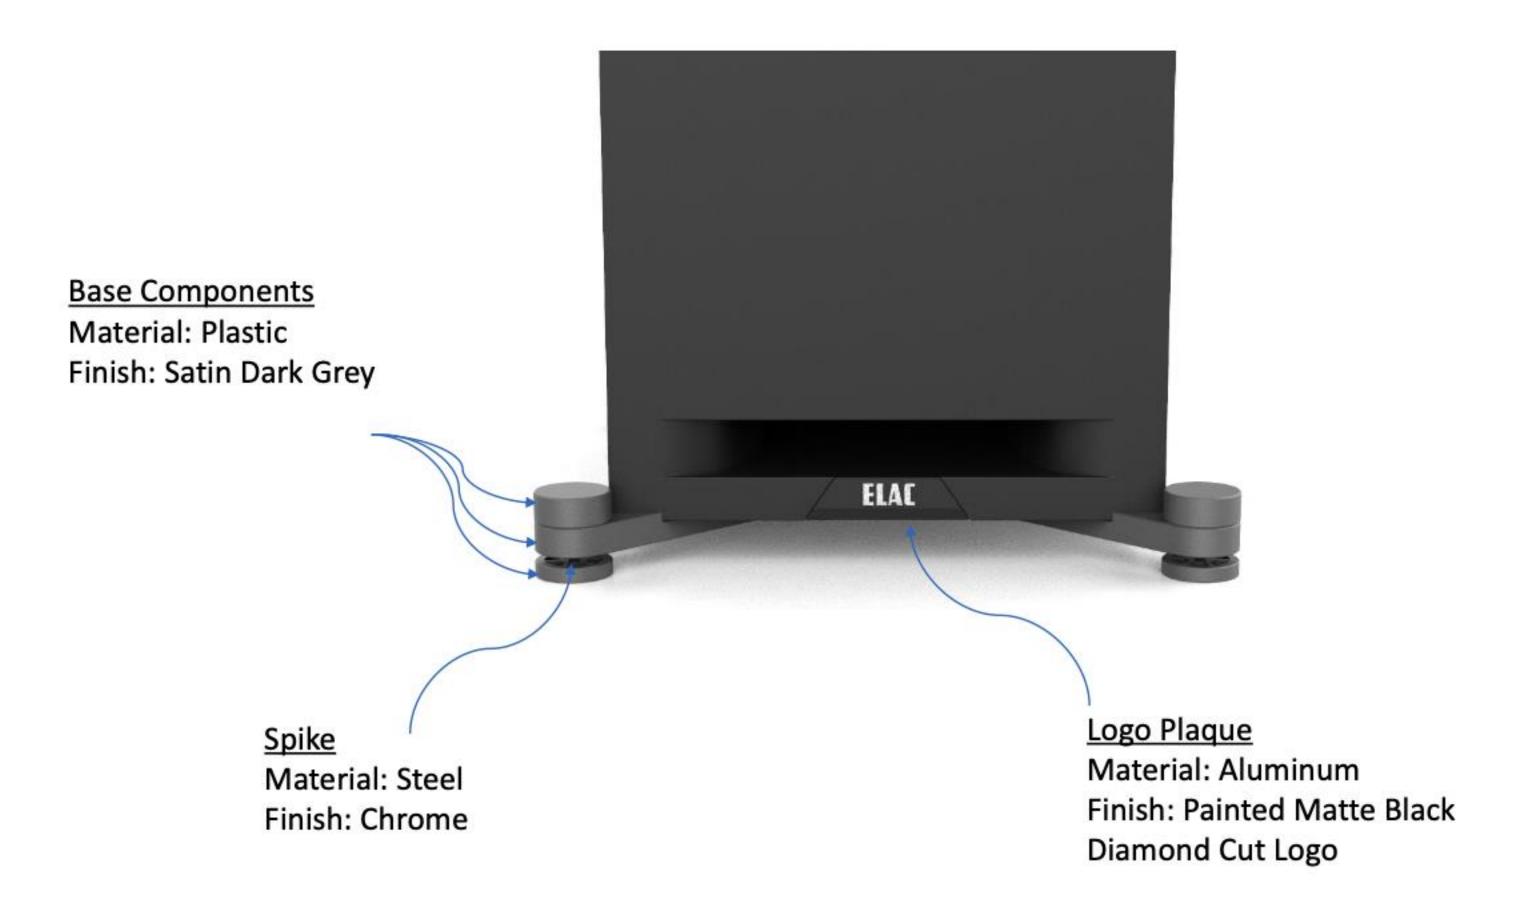

# Design Elements

The Art of Sound

Front Baffle

Material: MDF

Finish: Painted Matte Black

Woofer Basket Front Material: Aluminum

Finish: Painted Matte/Satin

Black