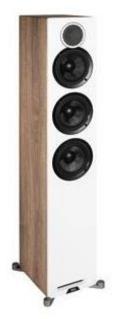

| CDECIFICATIONS       | DFR52                                                     |
|----------------------|-----------------------------------------------------------|
| SPECIFICATIONS       | Floorstanding Speaker                                     |
| Enclosure Type       | 3 - Way Bass Reflex                                       |
| Frequency Response   | 42Hz - 35000hz                                            |
| Nominal Impedance    | 6 Ohms                                                    |
| Sensitivity          | 87db @ 2.83v/1m                                           |
| Crossover Frequency  | 90Hz/2200Hz                                               |
| Max Power Input      | 140 Watts                                                 |
| Tweeter              | 1" Cloth Dome                                             |
| Midrange             | 5.25 inch Aramid Fiber                                    |
| Woofer               | 2 x 5.25 Inch Aramid Fiber                                |
| Cabinet              | CARB2 Rated MDF                                           |
| Port                 | 3 x Dual Flared                                           |
| Binding Posts        | 5-Way Metal                                               |
| Cabinet Finishes     | White Baffle, Oak Cabinet<br>Black Baffle, Walnut Cabinet |
| Accessories Included | Magnetic grill                                            |
| Weight               | TBD                                                       |
| Dimensions (HxWxD)   | TBD                                                       |
|                      |                                                           |

# The life of sound.

Debut Reference Series

DBR62BK

ELAC DEBUT REFERENCE 6.5" BOOKSHELF SPEAKERS BLACK DBR62BK

DCR52BK

ELAC DEBUT REFERENCE 5.25"
CENTRE SPEAKER BLACK
DCR52BK

DFR52BK

ELAC DEBUT REFERENCE 5.25" FLOOR STAND SPEAKER BLACK DFR52BK

DBR62W

ELAC DEBUT REFERENCE 6.5" BOOKSHELF SPEAKERS WHITE DBR62W

DCR52W

ELAC DEBUT REFERENCE 5.25" CENTRE SPEAKER WHITE DCR52W

DFR52W

ELAC DEBUT REFERENCE 5.25" FLOOR STAND SPEAKER WHITE DFR52W