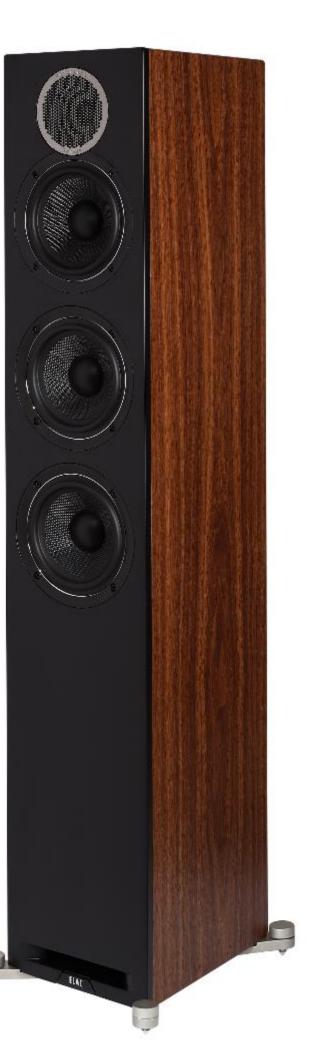

| CDECIFICATIONS       | DFR52                                                     |
|----------------------|-----------------------------------------------------------|
| SPECIFICATIONS       | Floorstanding Speaker                                     |
| Enclosure Type       | 3 - Way Bass Reflex                                       |
| Frequency Response   | 42Hz - 35000hz                                            |
| Nominal Impedance    | 6 Ohms                                                    |
| Sensitivity          | 87db @ 2.83v/1m                                           |
| Crossover Frequency  | 90Hz/2200Hz                                               |
| Max Power Input      | 140 Watts                                                 |
| Tweeter              | 1" Cloth Dome                                             |
| Midrange             | 5.25 inch Aramid Fiber                                    |
| Woofer               | 2 x 5.25 Inch Aramid Fiber                                |
| Cabinet              | CARB2 Rated MDF                                           |
| Port                 | 3 x Dual Flared                                           |
| Binding Posts        | 5-Way Metal                                               |
| Cabinet Finishes     | White Baffle, Oak Cabinet<br>Black Baffle, Walnut Cabinet |
| Accessories Included | Magnetic grill                                            |
| Weight               | TBD                                                       |
| Dimensions (HxWxD)   | TBD                                                       |
|                      |                                                           |

# **Finishes**

Cabinet: White Baffle Oak Cabinet

Cabinet: Black Baffle Walnut Cabinet

Grille: Woven Fabric

# The life of sound.

Debut Reference Series

DBR62BK

ELAC DEBUT REFERENCE 6.5" BOOKSHELF SPEAKERS BLACK DBR62BK

DCR52BK

ELAC DEBUT REFERENCE 5.25"
CENTRE SPEAKER BLACK
DCR52BK

DFR52BK

ELAC DEBUT REFERENCE 5.25" FLOOR STAND SPEAKER BLACK DFR52BK