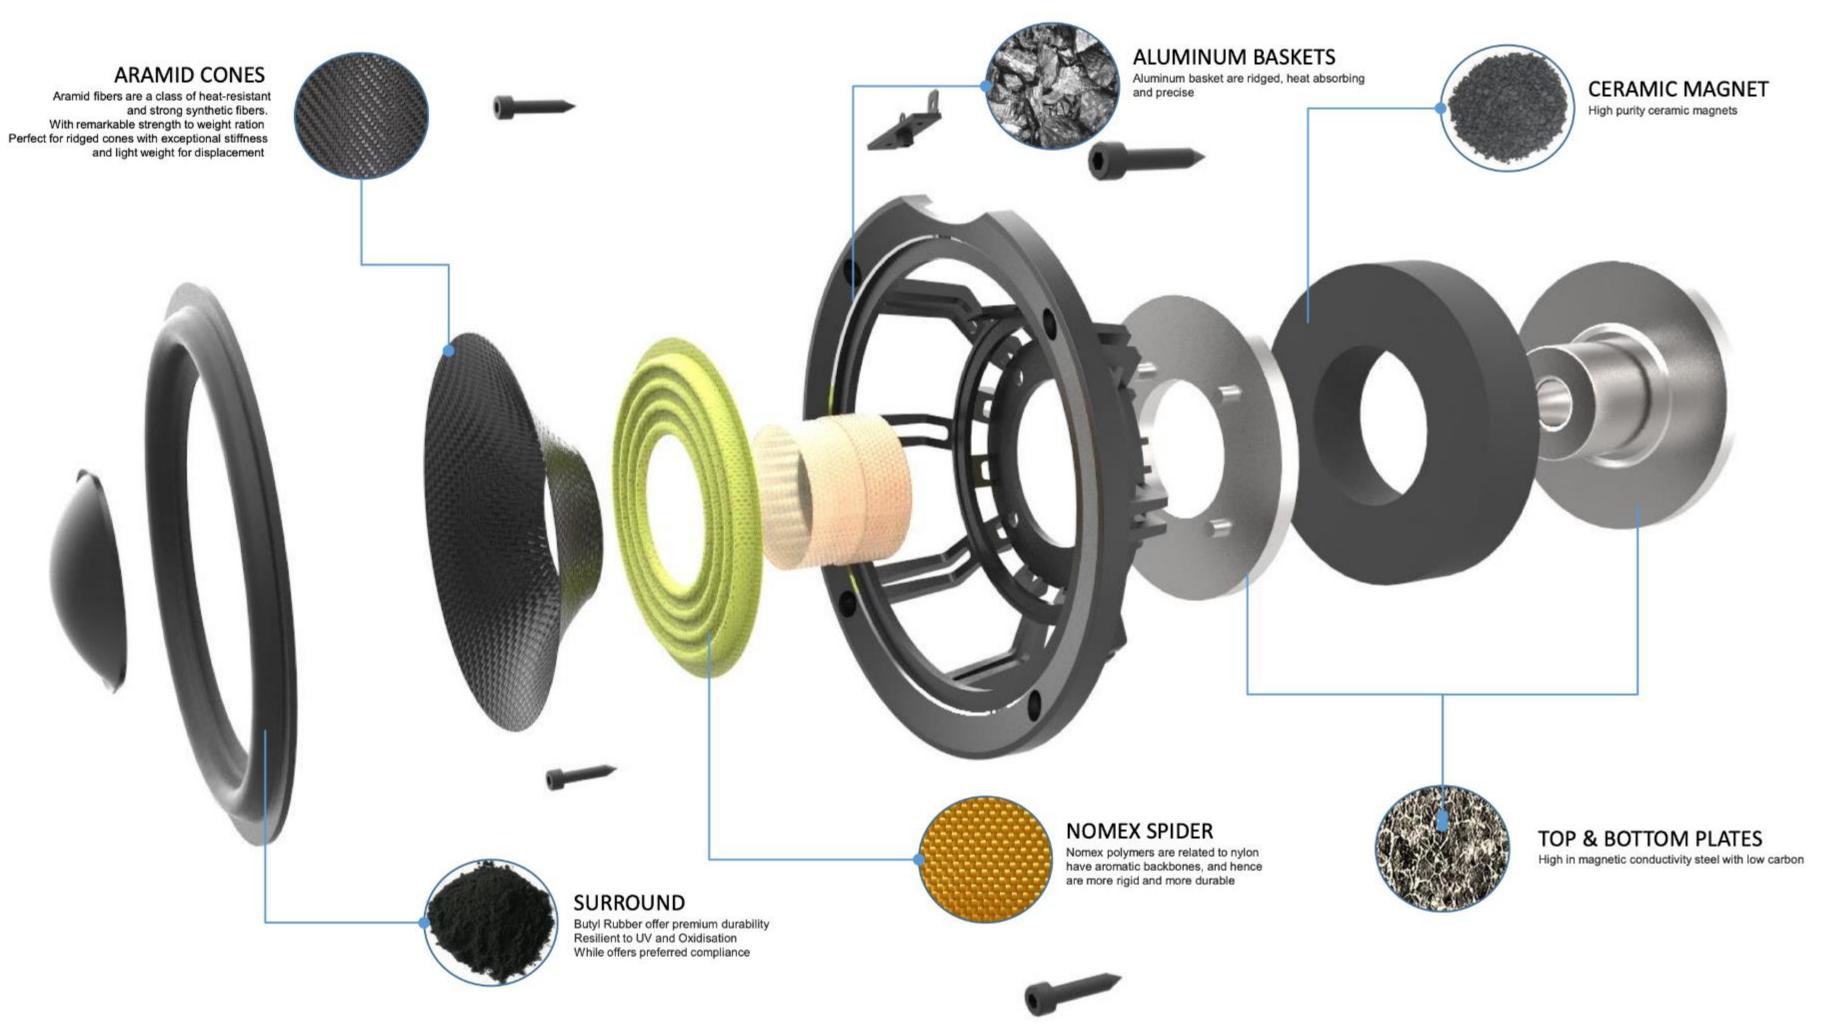

### **Cast Chassis Woofer**

Our new cast chassis woofer provides improved stiffness for both strengthening the front baffle and minimizing chassis resonances.

# Design Elements

The Art of Sound

Front Baffle

Material: MDF

Finish: Painted Matte Black

Woofer Basket Front Material: Aluminum

Finish: Painted Matte/Satin

Black

### **BLACK MODEL**

Tweeter Mesh

Finish: Painted

Metallic Satin Dark Grey

Tweeter Mesh Trim

Finish: Satin/Matte Black

### Dust Cap

Finish: Matte Black Textured

(paper finish or similar)

### Cone

Material: Aramid Woven

Finish: Satin Black