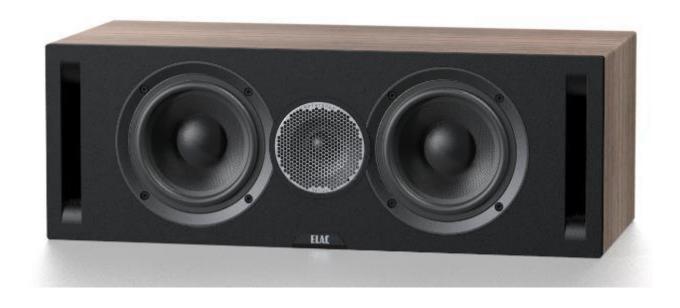

# The life of sound.

Debut Reference Series

DBR62BK

ELAC DEBUT REFERENCE 6.5" BOOKSHELF SPEAKERS BLACK DBR62BK

DCR52BK

ELAC DEBUT REFERENCE 5.25"
CENTRE SPEAKER BLACK
DCR52BK

DFR52BK

ELAC DEBUT REFERENCE 5.25" FLOOR STAND SPEAKER BLACK DFR52BK