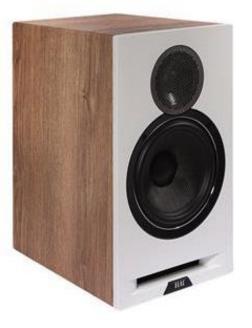

# The Simple Specs

| SPECIFICATIONS       | DBR62                                                     |
|----------------------|-----------------------------------------------------------|
|                      | Bookshelf Speaker                                         |
| Enclosure Type       | 2-Way Bass Reflex                                         |
| Frequency Response   | 44Hz - 35000Hz                                            |
| Nominal Impedance    | 6 Ohms                                                    |
| Sensitivity          | 86db @ 2.83v/1m                                           |
| Crossover Frequency  | 2200Hz                                                    |
| Max Power Input      | 120 Watts                                                 |
| Tweeter              | 1" Cloth Dome                                             |
| Midrange             | n/a                                                       |
| Woofer               | 6.5 Inch Aramid Fiber                                     |
| Cabinet              | CARB2 Rated MDF                                           |
| Port                 | Dual Flared                                               |
| Binding Posts        | 5-Way Metal                                               |
| Cabinet Finishes     | White Baffle, Oak Cabinet<br>Black Baffle, Walnut Cabinet |
| Accessories Included | Magnetic grill                                            |
| Weight               | TBD                                                       |
| Dimensions (HxWxD)   | TBD                                                       |

DBR62W

ELAC DEBUT REFERENCE 6.5" BOOKSHELF SPEAKERS WHITE DBR62W

DCR52W

ELAC DEBUT REFERENCE 5.25" CENTRE SPEAKER WHITE DCR52W

DFR52W

ELAC DEBUT REFERENCE 5.25" FLOOR STAND SPEAKER WHITE DFR52W