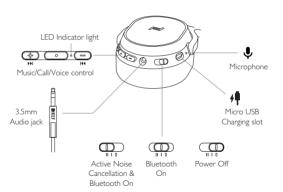

## Headphones Overview

#### Enabling ANC (Active Noise Cancellation)

- 1. Slide the button to to enable the ANC function
- 2. Slide the button to  $\underbrace{\text{III.}}_{\text{III.}}$  to disable the ANC function

#### Pair the headphones with your phone

- 1. Slide the button to
- 2. The blue LED will light up
- 3. Turn on the Bluetooth function on your phone

### Music/Call/Voice Control

#### Music Controls

|            | Function       | Press button |          |
|------------|----------------|--------------|----------|
| ▶II        | Play/Pause     | Short press  |          |
| <b>4</b> + | Vol +          | Short press  | <b>⊕</b> |
| <b>◄</b> - | Vol -          | Short press  | <u> </u> |
| ▶ÞI        | Next track     | Long press   | <b>⊕</b> |
| 144        | Previous track | Long press   | -        |

#### Voice Controls

| (£) | Voice command | Long press | · |
|-----|---------------|------------|---|

#### Call Controls

|     | Function                                         | Press but   | ton |
|-----|--------------------------------------------------|-------------|-----|
| 1/- | Accept / End call                                | Short press |     |
| 34  | Reject call                                      | Long press  | ·   |
| 2/1 | Accept incoming call(2) and hold ongoing call(1) | Short press |     |
| 2/1 | Accept incoming call(2) and end ongoing call(1)  | Long press  |     |
| 1   | Mute/ Unmute the mic                             | Long press  | -   |
| 1.  | Transfer call to phone                           | Long press  | ·   |