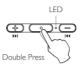

#### Voice Controls

| (£) | Voice command | Long press | · |
|-----|---------------|------------|---|