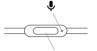

#### Call Controls

|     | Function                                         | Press but   | ton |
|-----|--------------------------------------------------|-------------|-----|
| 1/- | Accept / End call                                | Short press |     |
| 34  | Reject call                                      | Long press  | ·   |
| 2/1 | Accept incoming call(2) and hold ongoing call(1) | Short press |     |
| 2/1 | Accept incoming call(2) and end ongoing call(1)  | Long press  |     |
| 1   | Mute/ Unmute the mic                             | Long press  | -   |
| 1.  | Transfer call to phone                           | Long press  | ·   |