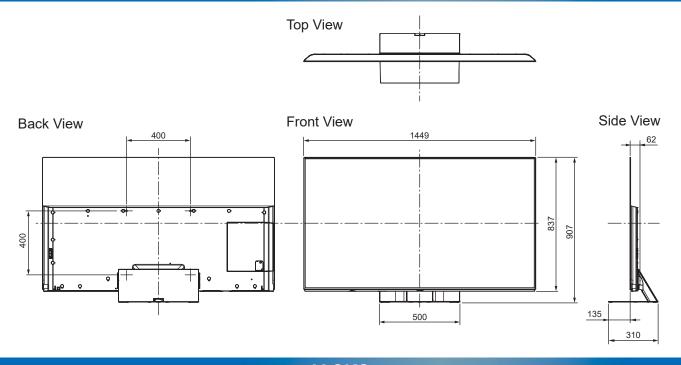

## **DIMENSIONS**

## TX-65GZW1004

65" OLED 4K2KTV

| SPECI | FICAT | IONS |
|-------|-------|------|
|-------|-------|------|

| Dimensions (W x H x D) | 1 449 mm x 907 mm x 310 mm |
|------------------------|----------------------------|
|                        | (With Pedestal)            |
|                        | 1 449 mm x 837 mm x 62 mm  |
|                        | (TV only)                  |
| Mass                   | 34.5 kg (With Pedestal)    |
|                        | 28.0 kg (TV only)          |