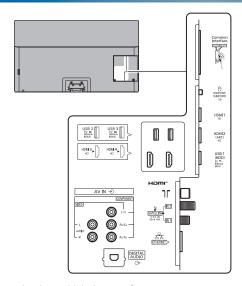

## TX-65GZW1004

65" OLED 4K2KTV

| SPECI | FICAT | IONS |
|-------|-------|------|
|-------|-------|------|

| Dimensions (W x H x D) | 1 449 mm x 907 mm x 310 mm |
|------------------------|----------------------------|
|                        | (With Pedestal)            |
|                        | 1 449 mm x 837 mm x 62 mm  |
|                        | (TV only)                  |
| Mass                   | 34.5 kg (With Pedestal)    |
|                        | 28.0 kg (TV only)          |

## **DIMENSIONS**



## **JACKS**



## Note:

To make sure that the OLED TV fits the cabinet properly when a high degree of precision is required, we recommend that you use the OLED TV itself to make the necessary cabinet measurements. Panasonic cannot be responsible for inaccuracies in cabinet design or manufacture.

Specifications are subject to change without notice. Non-metric weights and measurements are approximate.