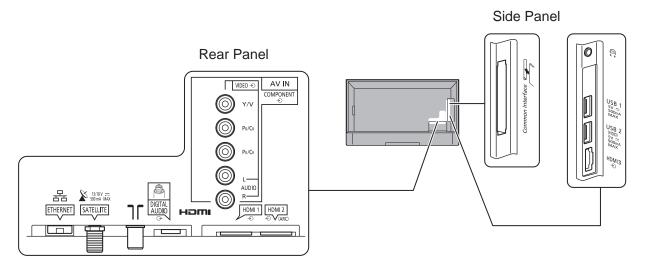

Mass

Dimensions (W x H x D)

## TX-40EXW604

40" LED 4K2KTV

| SPECIFICATIONS           |
|--------------------------|
|                          |
| 899 mm x 573 mm x 351 mm |
| (With Pedestal)          |
| 899 mm x 518 mm x 65 mm  |
| (TV only)                |
| 12.0 kg (With Pedestal)  |

## **DIMENSIONS**

11.0 kg (TV only)



## **JACKS**



## Note:

To make sure that the LED TV fits the cabinet properly when a high degree of precision is required, we recommend that you use the LED TV itself to make the necessary cabinet measurements. Panasonic cannot be responsible for inaccuracies in cabinet design or manufacture.

Specifications are subject to change without notice. Non-metric weights and measurements are approximate.