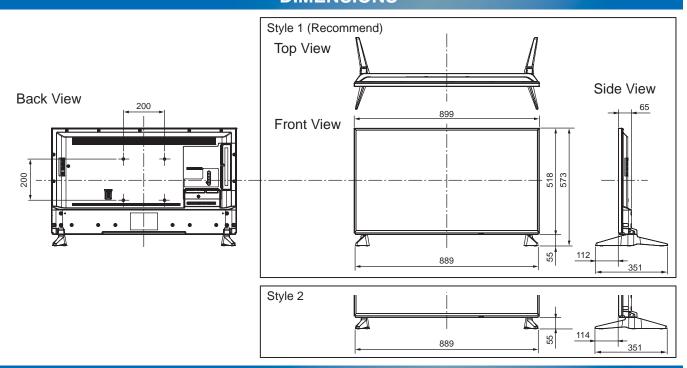

## TX-40EXW604

40" LED 4K2KTV

| SPECIFICATIONS           |
|--------------------------|
|                          |
| 899 mm x 573 mm x 351 mm |
| (With Pedestal)          |
| 899 mm x 518 mm x 65 mm  |
| (TV only)                |
| 12.0 kg (With Pedestal)  |

## **DIMENSIONS**

11.0 kg (TV only)

## Note:

To make sure that the LED TV fits the cabinet properly when a high degree of precision is required, we recommend that you use the LED TV itself to make the necessary cabinet measurements. Panasonic cannot be responsible for inaccuracies in cabinet design or manufacture.