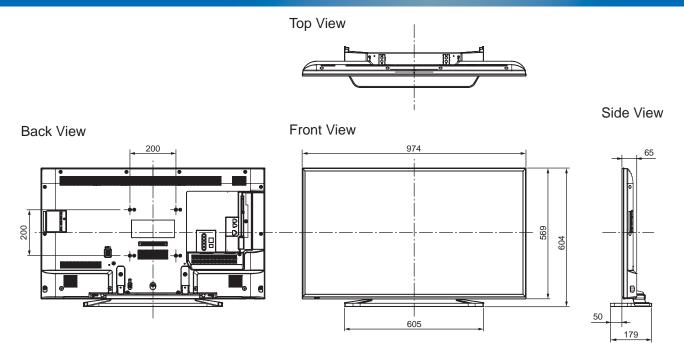

## **TX-43EXW754**

43" LED 4K2KTV

| SPECIFICATIONS         |                          |  |
|------------------------|--------------------------|--|
|                        |                          |  |
| Dimensions (W x H x D) | 974 mm x 604 mm x 179 mm |  |
|                        | (With Pedestal)          |  |
|                        | 974 mm x 569 mm x 65 mm  |  |
|                        | (TV only)                |  |
| Mass                   | 16.0 kg (With Pedestal)  |  |
|                        | 14.0 kg (TV only)        |  |

## **DIMENSIONS**

## **JACKS**

Note:

To make sure that the LED TV fits the cabinet properly when a high degree of precision is required, we recommend that you use the LED TV itself to make the necessary cabinet measurements. Panasonic cannot be responsible for inaccuracies in cabinet design or manufacture.