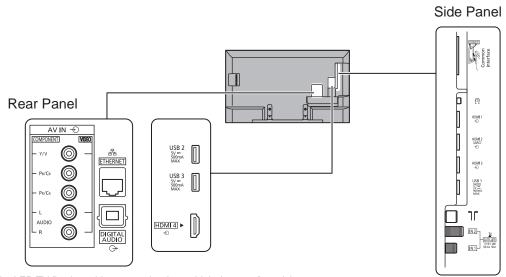

## **JACKS**

Note:

To make sure that the LED TV fits the cabinet properly when a high degree of precision is required, we recommend that you use the LED TV itself to make the necessary cabinet measurements. Panasonic cannot be responsible for inaccuracies in cabinet design or manufacture.