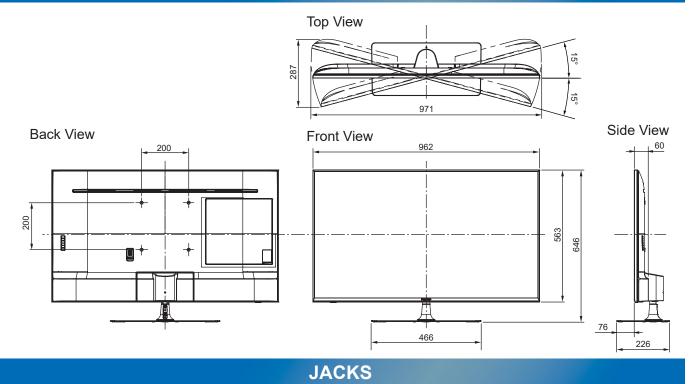

## **SPECIFICATIONS**

| Dimensions (W x H x D) | 962 mm x 646 mm x 226 mm |
|------------------------|--------------------------|
|                        | (With Pedestal)          |
|                        | 962 mm x 563 mm x 60 mm  |
|                        | (TV only)                |
| <br>Mass               | 17.0 kg (With Pedestal)  |
|                        | 12.0 kg (TV only)        |

## DIMENSIONS

## Note:

To make sure that the LED TV fits the cabinet properly when a high degree of precision is required, we recommend that you use the LED TV itself to make the necessary cabinet measurements. Panasonic cannot be responsible for inaccuracies in cabinet design or manufacture.