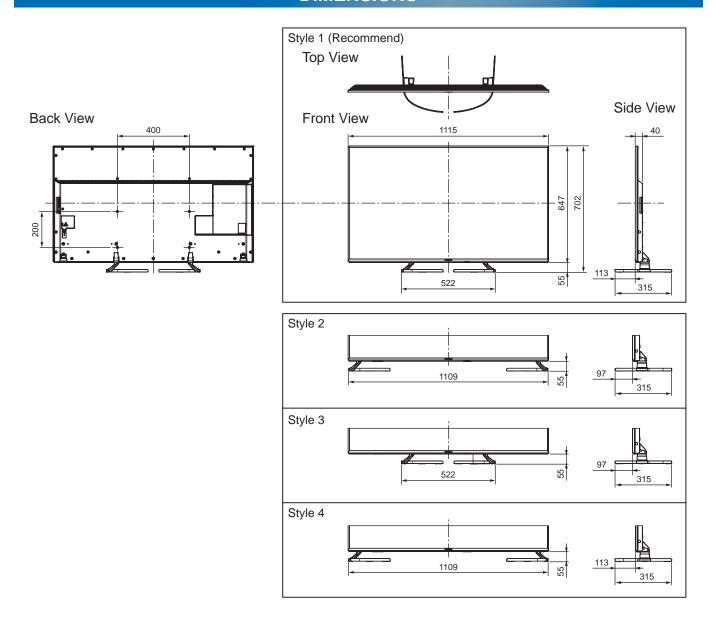

# TX-50EXW734

50" LED 4K2KTV

| SPECIFICATIONS         |                            |  |
|------------------------|----------------------------|--|
|                        |                            |  |
| Dimensions (W x H x D) | 1 115 mm x 702 mm x 315 mm |  |
|                        | (With Pedestal)            |  |
|                        | 1 115 mm x 647 mm x 40 mm  |  |
|                        | (TV only)                  |  |
| Mass                   | 17.0 kg (With Pedestal)    |  |
|                        | 16.0 kg (TV only)          |  |

### **DIMENSIONS**

#### Note

To make sure that the LED TV fits the cabinet properly when a high degree of precision is required, we recommend that you use the LED TV itself to make the necessary cabinet measurements. Panasonic cannot be responsible for inaccuracies in cabinet design or manufacture.