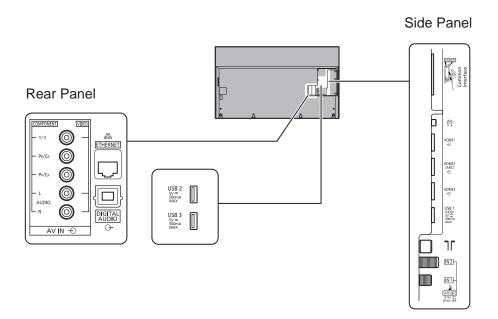

|  |
| Dimensions (W x H x D) | 1 115 mm x 702 mm x 315 mm |  |
|                        | (With Pedestal)            |  |
|                        | 1 115 mm x 647 mm x 40 mm  |  |
|                        | (TV only)                  |  |
| Mass                   | 17.0 kg (With Pedestal)    |  |
|                        | 16.0 kg (TV only)          |  |

### **DIMENSIONS**



#### Note

To make sure that the LED TV fits the cabinet properly when a high degree of precision is required, we recommend that you use the LED TV itself to make the necessary cabinet measurements. Panasonic cannot be responsible for inaccuracies in cabinet design or manufacture.

Specifications are subject to change without notice. Non-metric weights and measurements are approximate.

## **JACKS**