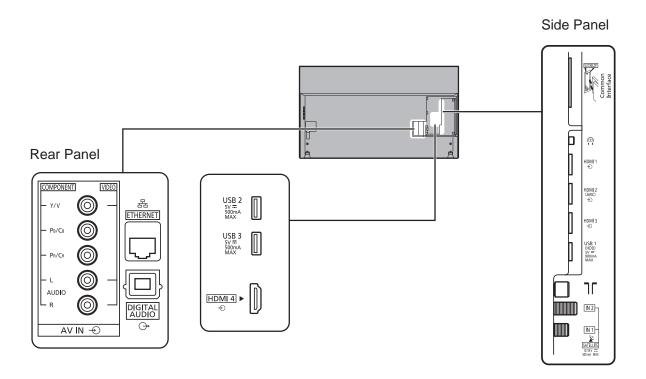

| 1 115 mm x 997 mm x 348 mm (With Pedestal, Pedestal Height: 350mm)  |
|                        | 1 115 mm x 647 mm x 40 mm (TV only)                                 |
| Mass                   | 22.5 kg (With Pedestal)                                             |
|                        | 16.0 kg (TV only)                                                   |

## **DIMENSIONS**



## Note:

To make sure that the LED TV fits the cabinet properly when a high degree of precision is required, we recommend that you use the LED TV itself to make the necessary cabinet measurements. Panasonic cannot be responsible for inaccuracies in cabinet design or manufacture.

Specifications are subject to change without notice. Non-metric weights and measurements are approximate.

## **JACKS**