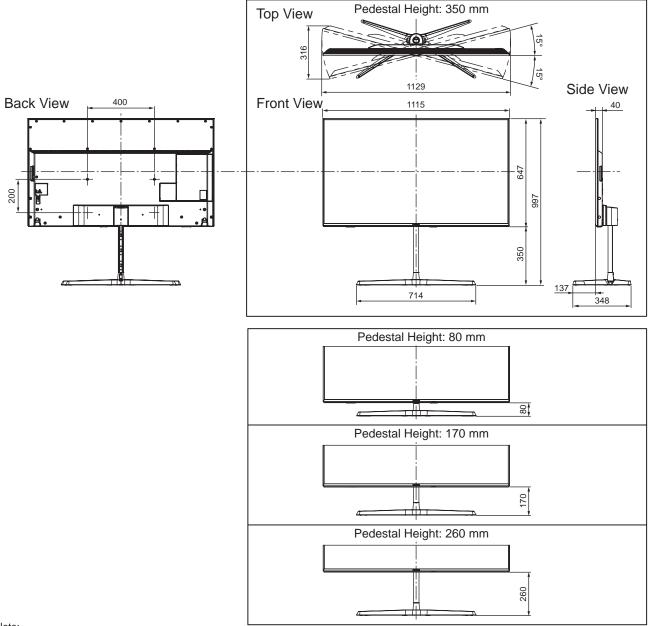

## **SPECIFICATIONS**

| Dimensions (W x H x D) | 1 115 mm x 727 mm x 348 mm (With Pedestal, Pedestal Height: 80 mm)  |
|------------------------|---------------------------------------------------------------------|
|                        | 1 115 mm x 817 mm x 348 mm (With Pedestal, Pedestal Height: 170 mm) |
|                        | 1 115 mm x 907 mm x 348 mm (With Pedestal, Pedestal Height: 260 mm) |
|                        | 1 115 mm x 997 mm x 348 mm (With Pedestal, Pedestal Height: 350mm)  |
|                        | 1 115 mm x 647 mm x 40 mm (TV only)                                 |
| Mass                   | 22.5 kg (With Pedestal)                                             |
|                        | 16.0 kg (TV only)                                                   |

## **DIMENSIONS**

## Note:

To make sure that the LED TV fits the cabinet properly when a high degree of precision is required, we recommend that you use the LED TV itself to make the necessary cabinet measurements. Panasonic cannot be responsible for inaccuracies in cabinet design or manufacture.

Specifications are subject to change without notice. Non-metric weights and measurements are approximate.