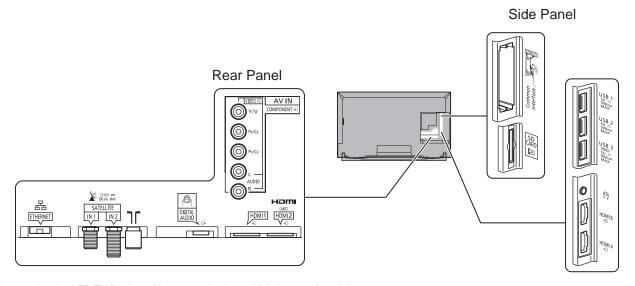

## TX-58DXW904

58" LED 4K2KTV

| SPECIFICATIONS         |                            |  |
|------------------------|----------------------------|--|
| Dimensions (W v H v D) | 1 297 mm x 804 mm x 334 mm |  |
| Dimensions (W x H x D) | . =                        |  |
|                        | (With Pedestal)            |  |
|                        | 1 297 mm x 759 mm x 64 mm  |  |
|                        | (TV only)                  |  |
| Mass                   | 32.5 kg (With Pedestal)    |  |
|                        | 27.5 kg (TV only)          |  |

## **DIMENSIONS**



## **JACKS**



## Note

To make sure that the LED TV fits the cabinet properly when a high degree of precision is required, we recommend that you use the LED TV itself to make the necessary cabinet measurements. Panasonic cannot be responsible for inaccuracies in cabinet design or manufacture.

Specifications are subject to change without notice. Non-metric weights and measurements are approximate.