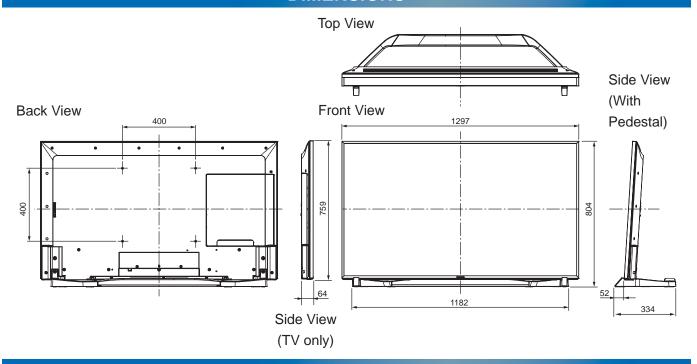

## TX-58DXW904

58" LED 4K2KTV

| SPECIFICATIONS         |                            |  |
|------------------------|----------------------------|--|
| Dimensions (W v H v D) | 1 297 mm x 804 mm x 334 mm |  |
| Dimensions (W x H x D) | . =                        |  |
|                        | (With Pedestal)            |  |
|                        | 1 297 mm x 759 mm x 64 mm  |  |
|                        | (TV only)                  |  |
| Mass                   | 32.5 kg (With Pedestal)    |  |
|                        | 27.5 kg (TV only)          |  |

## **DIMENSIONS**

## Note

To make sure that the LED TV fits the cabinet properly when a high degree of precision is required, we recommend that you use the LED TV itself to make the necessary cabinet measurements. Panasonic cannot be responsible for inaccuracies in cabinet design or manufacture.