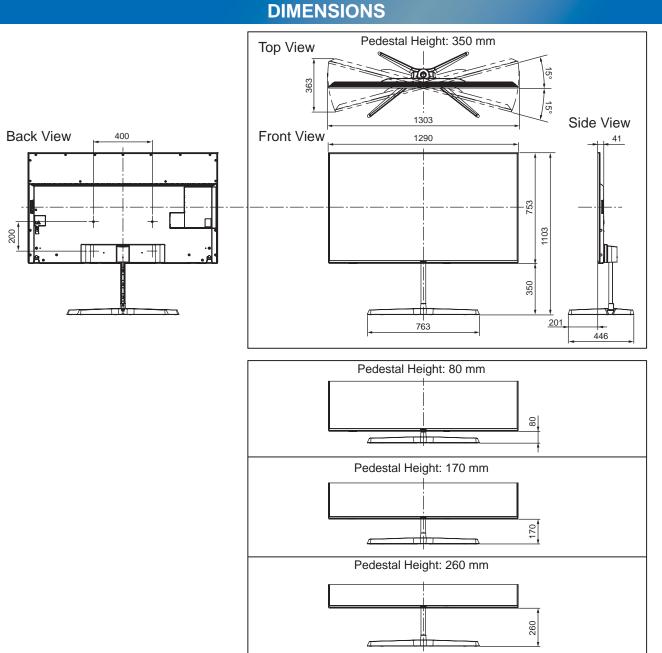

## **SPECIFICATIONS**

| Dimensions (W x H x D) | 1 290 mm x 833 mm x 446 mm (With Pedestal, Pedestal Height: 80 mm)    |
|------------------------|-----------------------------------------------------------------------|
|                        | 1 290 mm x 923 mm x 446 mm (With Pedestal, Pedestal Height: 170 mm)   |
|                        | 1 290 mm x 1 013 mm x 446 mm (With Pedestal, Pedestal Height: 260 mm) |
|                        | 1 290 mm x 1 103 mm x 446 mm (With Pedestal, Pedestal Height: 350mm)  |
|                        | 1 290 mm x 753 mm x 41 mm (TV only)                                   |
| Mass                   | 30.5 kg (With Pedestal)                                               |
|                        | 24.0 kg (TV only)                                                     |