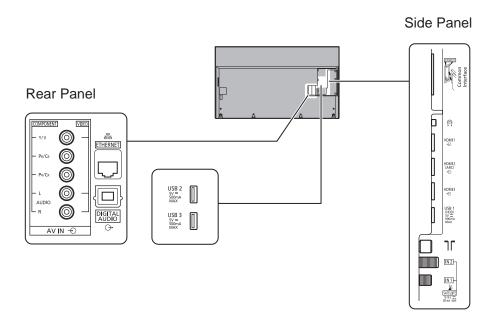

808 mm x 352 mm |  |
| Dimensions (W x H x D) |                            |  |
|                        | (With Pedestal)            |  |
|                        | 1 290 mm x 753 mm x 41 mm  |  |
|                        | (TV only)                  |  |
| Mass                   | 24.5 kg (With Pedestal)    |  |
|                        | 23.0 kg (TV only)          |  |

## **DIMENSIONS**



## Note:

To make sure that the LED TV fits the cabinet properly when a high degree of precision is required, we recommend that you use the LED TV itself to make the necessary cabinet measurements. Panasonic cannot be responsible for inaccuracies in cabinet design or manufacture.

Specifications are subject to change without notice. Non-metric weights and measurements are approximate.

## **JACKS**