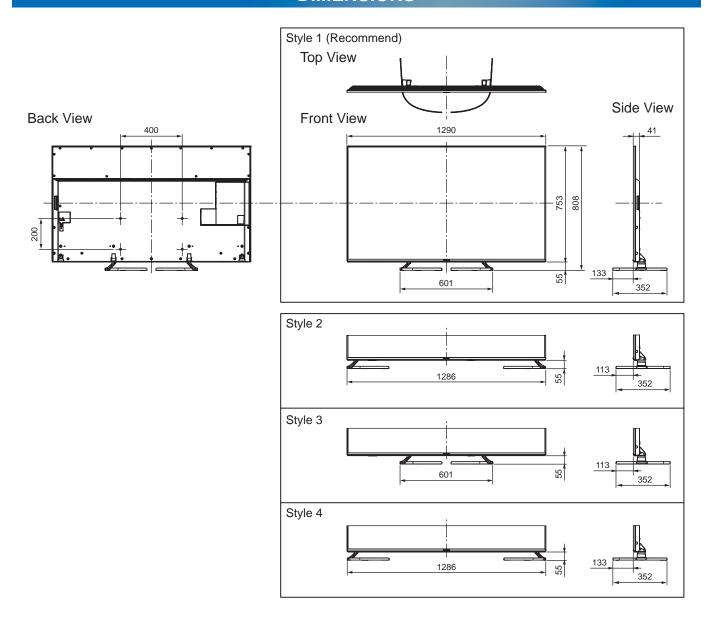

## TX-58EXW734

58" LED 4K2KTV

| SPECIFICATIONS         |                            |  |
|------------------------|----------------------------|--|
| Dimensions (M v H v D) | 1 290 mm x 808 mm x 352 mm |  |
| Dimensions (W x H x D) |                            |  |
|                        | (With Pedestal)            |  |
|                        | 1 290 mm x 753 mm x 41 mm  |  |
|                        | (TV only)                  |  |
| Mass                   | 24.5 kg (With Pedestal)    |  |
|                        | 23.0 kg (TV only)          |  |

## **DIMENSIONS**

## Note:

To make sure that the LED TV fits the cabinet properly when a high degree of precision is required, we recommend that you use the LED TV itself to make the necessary cabinet measurements. Panasonic cannot be responsible for inaccuracies in cabinet design or manufacture.