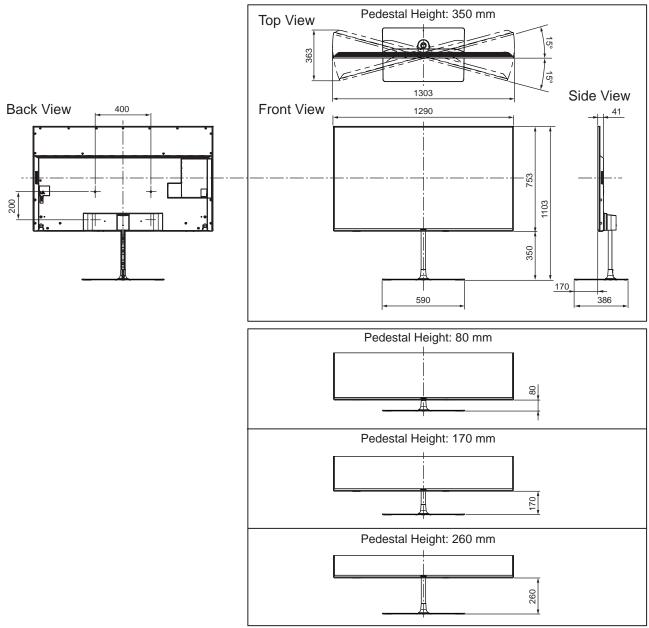

#### **SPECIFICATIONS**

| Dimensions (W x H x D) | 1 290 mm x 833 mm x 386 mm (With Pedestal, Pedestal Height: 80 mm)    |
|------------------------|-----------------------------------------------------------------------|
|                        | 1 290 mm x 923 mm x 386 mm (With Pedestal, Pedestal Height: 170 mm)   |
|                        | 1 290 mm x 1 013 mm x 386 mm (With Pedestal, Pedestal Height: 260 mm) |
|                        | 1 290 mm x 1 103 mm386 mm (With Pedestal, Pedestal Height: 350mm)     |
|                        | 1 290 mm x 753 mm x 41 mm (TV only)                                   |
| Mass                   | 36.0 kg (With Pedestal)                                               |
|                        | 24.0 kg (TV only)                                                     |

## DIMENSIONS

#### Note:

To make sure that the LED TV fits the cabinet properly when a high degree of precision is required, we recommend that you use the LED TV itself to make the necessary cabinet measurements. Panasonic cannot be responsible for inaccuracies in cabinet design or manufacture.