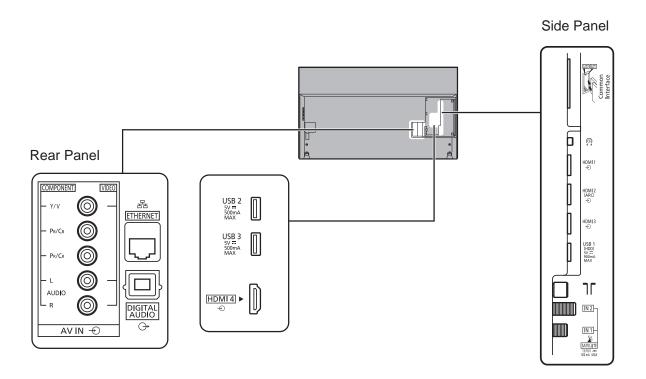

| 1 290 mm x 1 103 mm386 mm (With Pedestal, Pedestal Height: 350mm)     |
|                        | 1 290 mm x 753 mm x 41 mm (TV only)                                   |
| Mass                   | 36.0 kg (With Pedestal)                                               |
|                        | 24.0 kg (TV only)                                                     |

## DIMENSIONS



#### Note:

To make sure that the LED TV fits the cabinet properly when a high degree of precision is required, we recommend that you use the LED TV itself to make the necessary cabinet measurements. Panasonic cannot be responsible for inaccuracies in cabinet design or manufacture.

Specifications are subject to change without notice. Non-metric weights and measurements are approximate.

## **JACKS**