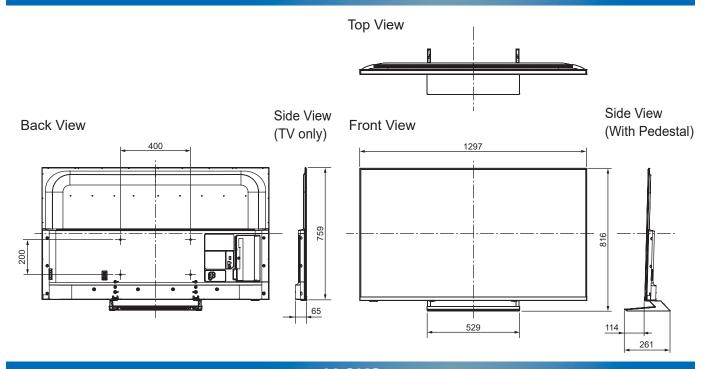

## TX-58GXW804

58" LED 4K2KTV

| SPECIFICATIONS             |  |
|----------------------------|--|
|                            |  |
| 1 297 mm x 816 mm x 261 mm |  |
| (With Pedestal)            |  |
| 1 297 mm x 759 mm x 65 mm  |  |
| (TV only)                  |  |

## **DIMENSIONS**

22.5 kg (With Pedestal)

20.5 kg (TV only)

## Note:

To make sure that the LED TV fits the cabinet properly when a high degree of precision is required, we recommend that you use the LED TV itself to make the necessary cabinet measurements. Panasonic cannot be responsible for inaccuracies in cabinet design or manufacture.