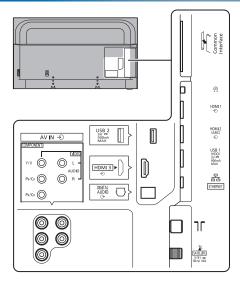

Mass

Dimensions (W x H x D)

## TX-58GXW804

58" LED 4K2KTV

| SPECIFICATIONS             |  |
|----------------------------|--|
|                            |  |
| 1 297 mm x 816 mm x 261 mm |  |
| (With Pedestal)            |  |
| 1 297 mm x 759 mm x 65 mm  |  |
| (TV only)                  |  |

## **DIMENSIONS**

22.5 kg (With Pedestal)

20.5 kg (TV only)



## **JACKS**



## Note:

To make sure that the LED TV fits the cabinet properly when a high degree of precision is required, we recommend that you use the LED TV itself to make the necessary cabinet measurements. Panasonic cannot be responsible for inaccuracies in cabinet design or manufacture.

Specifications are subject to change without notice. Non-metric weights and measurements are approximate.