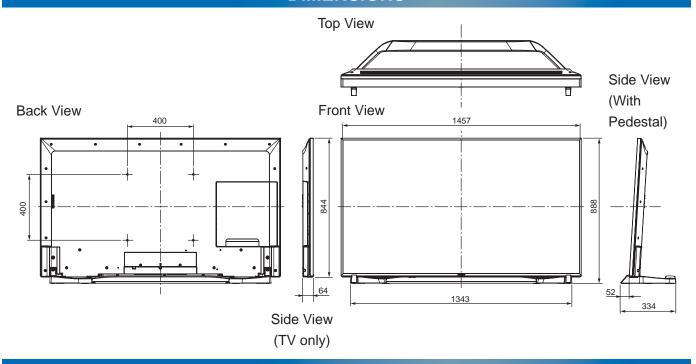

## TX-65DXW904

65" LED 4K2KTV

| SPECIFICATIONS                            |
|-------------------------------------------|
| 1 457 mm x 888 mm x 334 mm                |
| (With Pedestal)                           |
| 1 457 mm x 844 mm x 64 mm                 |
| (TV only)                                 |
|                                           |
| 42.5 kg (With Pedestal) 34.5 kg (TV only) |
|                                           |

## **DIMENSIONS**

## Note:

To make sure that the LED TV fits the cabinet properly when a high degree of precision is required, we recommend that you use the LED TV itself to make the necessary cabinet measurements. Panasonic cannot be responsible for inaccuracies in cabinet design or manufacture.