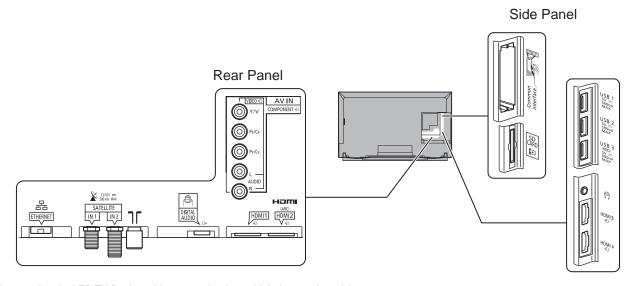

## TX-65DXW904

65" LED 4K2KTV

| SPECIFICATIONS                            |
|-------------------------------------------|
| 1 457 mm x 888 mm x 334 mm                |
| (With Pedestal)                           |
| 1 457 mm x 844 mm x 64 mm                 |
| (TV only)                                 |
|                                           |
| 42.5 kg (With Pedestal) 34.5 kg (TV only) |
|                                           |

## **DIMENSIONS**



## **JACKS**



## Note:

To make sure that the LED TV fits the cabinet properly when a high degree of precision is required, we recommend that you use the LED TV itself to make the necessary cabinet measurements. Panasonic cannot be responsible for inaccuracies in cabinet design or manufacture.

Specifications are subject to change without notice. Non-metric weights and measurements are approximate.