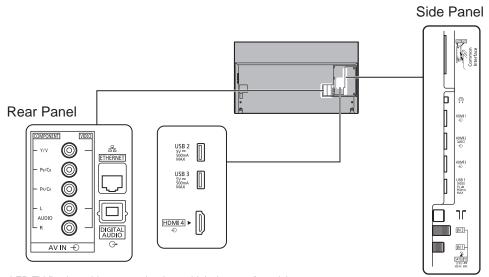

## TX-65EXF787

65" LED 4K2KTV

| SP | ECI | FI | CA | <b>ATI</b> | O | NS |
|----|-----|----|----|------------|---|----|
|    |     |    |    |            |   |    |

| Dimensions (W x H x D) | 1 457 mm x 921 mm x 386 mm |
|------------------------|----------------------------|
|                        | (With Pedestal)            |
|                        | 1 457 mm x 841 mm x 52 mm  |
|                        | (TV only)                  |
| Mass                   | 48.5 kg (With Pedestal)    |
|                        | 39.0 kg (TV only)          |

## **DIMENSIONS**



## **JACKS**



## Note:

To make sure that the LED TV fits the cabinet properly when a high degree of precision is required, we recommend that you use the LED TV itself to make the necessary cabinet measurements. Panasonic cannot be responsible for inaccuracies in cabinet design or manufacture.

Specifications are subject to change without notice. Non-metric weights and measurements are approximate.