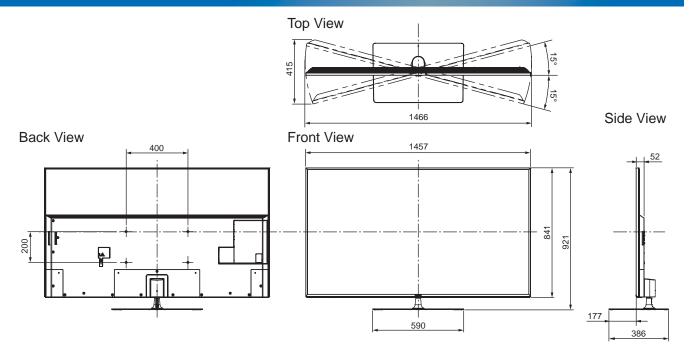

## TX-65EXF787

65" LED 4K2KTV

| SP | ECI | FI | CA | <b>ATI</b> | O | NS |
|----|-----|----|----|------------|---|----|
|    |     |    |    |            |   |    |

| Dimensions (W x H x D) | 1 457 mm x 921 mm x 386 mm |
|------------------------|----------------------------|
|                        | (With Pedestal)            |
|                        | 1 457 mm x 841 mm x 52 mm  |
|                        | (TV only)                  |
| Mass                   | 48.5 kg (With Pedestal)    |
|                        | 39.0 kg (TV only)          |

## **DIMENSIONS**

## Note:

To make sure that the LED TV fits the cabinet properly when a high degree of precision is required, we recommend that you use the LED TV itself to make the necessary cabinet measurements. Panasonic cannot be responsible for inaccuracies in cabinet design or manufacture.