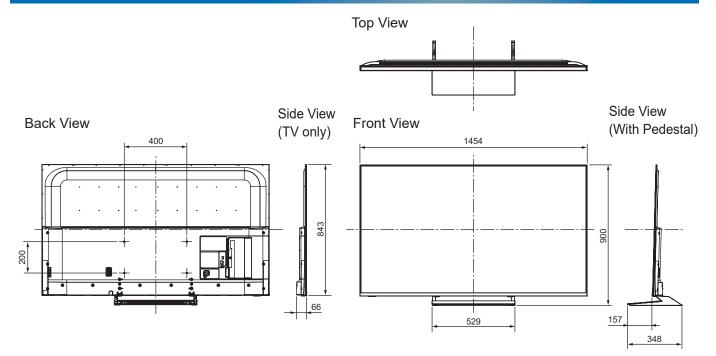

## **SPECIFICATIONS**

| Dimensions (W x H x D) | 1 454 mm x 900 mm x 348 mm |
|------------------------|----------------------------|
|                        | (With Pedestal)            |
|                        | 1 454 mm x 843 mm x 66 mm  |
|                        | (TV only)                  |
| Mass                   | 28.5 kg (With Pedestal)    |
|                        | 26.0 kg (TV only)          |

#### DIMENSIONS

#### Note:

To make sure that the LED TV fits the cabinet properly when a high degree of precision is required, we recommend that you use the LED TV itself to make the necessary cabinet measurements. Panasonic cannot be responsible for inaccuracies in cabinet design or manufacture.