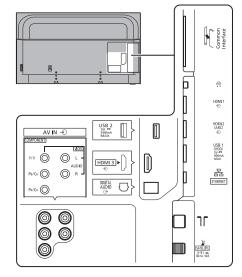

# TX-65GXW804

65" LED 4K2KTV

## **SPECIFICATIONS**

| Dimensions (W x H x D) | 1 454 mm x 900 mm x 348 mm |
|------------------------|----------------------------|
|                        | (With Pedestal)            |
|                        | 1 454 mm x 843 mm x 66 mm  |
|                        | (TV only)                  |
| Mass                   | 28.5 kg (With Pedestal)    |
|                        | 26.0 kg (TV only)          |

#### DIMENSIONS



### JACKS



#### Note:

To make sure that the LED TV fits the cabinet properly when a high degree of precision is required, we recommend that you use the LED TV itself to make the necessary cabinet measurements. Panasonic cannot be responsible for inaccuracies in cabinet design or manufacture.

Specifications are subject to change without notice. Non-metric weights and measurements are approximate.