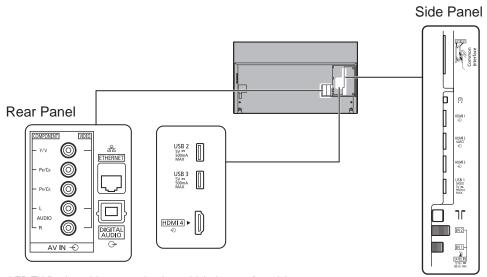

## **TX-75EXW784**

75" LED 4K2KTV

|     |   |     | _ |          |       |
|-----|---|-----|---|----------|-------|
| SPE |   |     |   |          | 112   |
|     | _ | - A |   |          |       |
|     |   |     |   | <b>-</b> | 1 - 1 |

| Dimensions (W x H x D) | 1 680 mm x 1 046 mm x 413 mm |
|------------------------|------------------------------|
|                        | (With Pedestal)              |
|                        | 1 680 mm x 966 mm x 70 mm    |
|                        | (TV only)                    |
| Mass                   | 62.5 kg (With Pedestal)      |
|                        | 54.0 kg (TV only)            |

## **DIMENSIONS**



## **JACKS**



## Note:

To make sure that the LED TV fits the cabinet properly when a high degree of precision is required, we recommend that you use the LED TV itself to make the necessary cabinet measurements. Panasonic cannot be responsible for inaccuracies in cabinet design or manufacture.

Specifications are subject to change without notice. Non-metric weights and measurements are approximate.