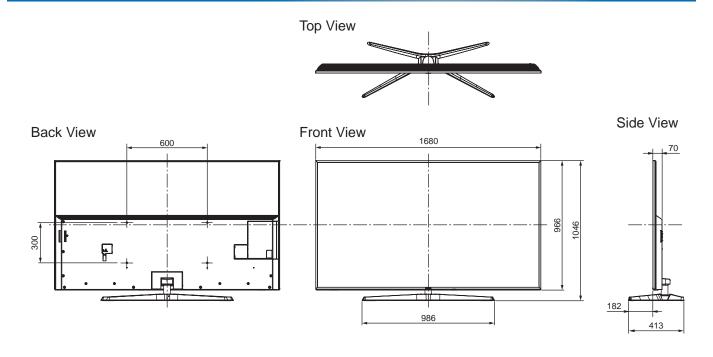

| Dimensions (W x H x D) | 1 680 mm x 1 046 mm x 413 mm |
|------------------------|------------------------------|
|                        | (With Pedestal)              |
|                        | 1 680 mm x 966 mm x 70 mm    |
|                        | (TV only)                    |
| Mass                   | 62.5 kg (With Pedestal)      |
|                        | 54.0 kg (TV only)            |

## **DIMENSIONS**