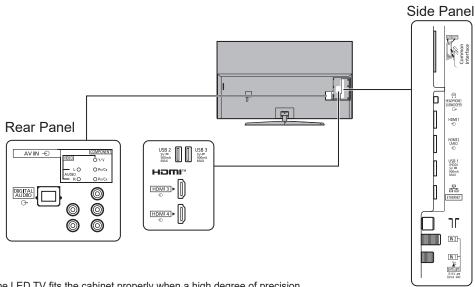

## **JACKS**

Note:

To make sure that the LED TV fits the cabinet properly when a high degree of precision is required, we recommend that you use the LED TV itself to make the necessary cabinet measurements. Panasonic cannot be responsible for inaccuracies in cabinet design or manufacture.