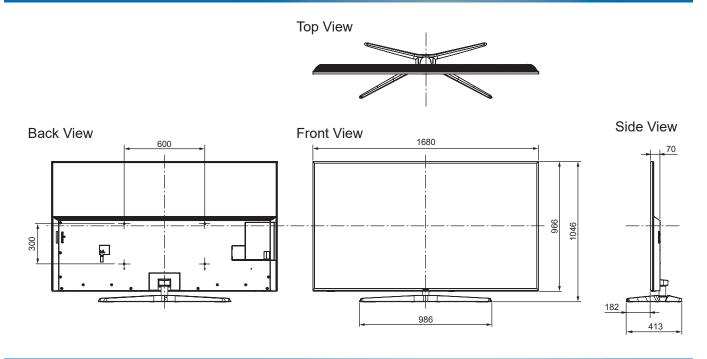

## **SPECIFICATIONS**

| Dimensions (W x H x D) | 1 680 mm x 1 046 mm x 413 mm |
|------------------------|------------------------------|
|                        | (With Pedestal)              |
|                        | 1 680 mm x 966 mm x 70 mm    |
|                        | (TV only)                    |
| Mass                   | 62.5 kg (With Pedestal)      |
|                        | 54.0 kg (TV only)            |

## **DIMENSIONS**