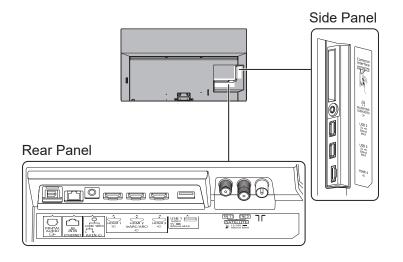

## TX-65HZW1004

65" OLED 4K2KTV

| CD | ECI | CAT |    | 10 |
|----|-----|-----|----|----|
| 3P |     | CAL | UN |    |

| Dimensions (W x H x D) | 1 449 mm x 896 mm x 350 mm |
|------------------------|----------------------------|
|                        | (With Pedestal)            |
|                        | 1 449 mm x 837 mm x 58 mm  |
|                        | (TV only)                  |
| Mass                   | 32.0 kg (With Pedestal)    |
|                        | 27.0 kg (TV only)          |

## **DIMENSIONS**



## **JACKS**



## Note

To make sure that the OLED TV fits the cabinet properly when a high degree of precision is required, we recommend that you use the OLED TV itself to make the necessary cabinet measurements. Panasonic cannot be responsible for inaccuracies in cabinet design or manufacture.

Specifications are subject to change without notice. Non-metric weights and measurements are approximate.