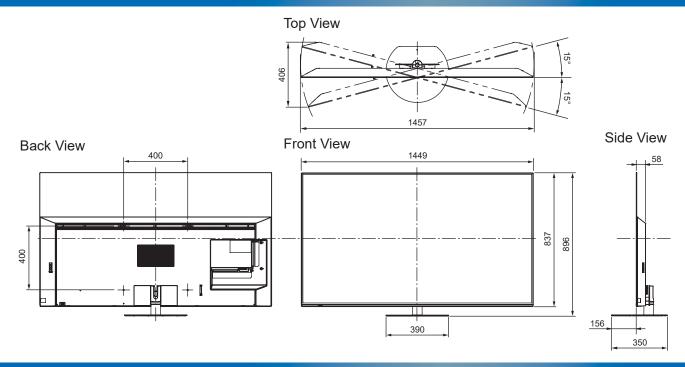

## TX-65HZW1004

65" OLED 4K2KTV

| CD | ECI | CAT |    | 10 |
|----|-----|-----|----|----|
| 3P |     | CAL | UN |    |

| Dimensions (W x H x D) | 1 449 mm x 896 mm x 350 mm |
|------------------------|----------------------------|
|                        | (With Pedestal)            |
|                        | 1 449 mm x 837 mm x 58 mm  |
|                        | (TV only)                  |
| Mass                   | 32.0 kg (With Pedestal)    |
|                        | 27.0 kg (TV only)          |

## **DIMENSIONS**

## Note

To make sure that the OLED TV fits the cabinet properly when a high degree of precision is required, we recommend that you use the OLED TV itself to make the necessary cabinet measurements. Panasonic cannot be responsible for inaccuracies in cabinet design or manufacture.